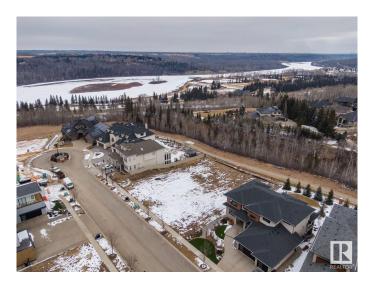

## \$890,000

0 Bedroom, 0.00 Bathroom, Condo / Townhouse on 0.00 Acres

Keswick Area, Edmonton, AB

Rare Opportunity knocks. Picturesque 11,800+ sqft (0.275 acres) Estate WALKOUT lot backing onto RAVINE. Located in Southwest Edmonton's Keswick neighborhood, THE BANKS is unquestionably the most prestigious & private GATED community. This exclusive address features 23 lots in what will be an enclave of stunning, upscale Estate homes in the \$2.5 Million+ range. An amazing sanctuary environment bordered by Ravine, Environmental Reserve & the spectacular River Valley. Parks, ponds & a multitude of trails are just steps away. Use your own Builder. 3 & 4 car garages, Flat roof, Contemporary, Transitional or Traditionalâ€lif you can Dream it, you can Build it. This spectacular serene Country lifestyle is just minutes away to all amenities, shopping, restaurants & the Windermere Golf & CC. Architectural guidelines ensure that only the highest quality is attained for individual residences & overall street appearance.

## **Community Information**

Address 7 3466 Keswick Boulevard

Area Edmonton

Subdivision Keswick Area

City Edmonton
County ALBERTA

Province AB

Postal Code T6W 3S4

## **Exterior**

Exterior Features Airport Nearby, Backs Onto Park/Trees, Cul-De-Sac, Environmental

Reserve, Gated Community, Golf Nearby, Playground Nearby, Private

Setting, Ravine View, Schools, Shopping Nearby, See Remarks