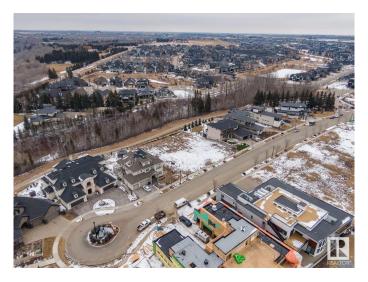

## \$890,000

0 Bedroom, 0.00 Bathroom, Condo / Townhouse on 0.00 Acres

Keswick Area, Edmonton, AB

Rare Opportunity knocks. Picturesque 11,800+ sqft (0.275 acres) Estate WALKOUT lot backing onto RAVINE. Located in Southwest Edmonton's Keswick neighborhood, THE BANKS is unquestionably the most prestigious & private GATED community. This exclusive address features 23 lots in what will be an enclave of stunning, upscale Estate homes in the \$2.5 Million+ range. An amazing sanctuary environment bordered by Ravine, Environmental Reserve & the spectacular River Valley. Parks, ponds & a multitude of trails are just steps away. Use your own Builder. 3 & 4 car garages, Flat roof, Contemporary, Transitional or Traditionalâ€lif you can Dream it, you can Build it. This spectacular serene Country lifestyle is just minutes away to all amenities, shopping, restaurants & the Windermere Golf & CC. Architectural guidelines ensure that only the highest quality is attained for individual residences & overall street appearance.

## **Community Information**

Address 7 3466 Keswick Boulevard

Area Edmonton

Subdivision Keswick Area

City Edmonton
County ALBERTA

Province AB

Postal Code T6W 3S4

## **Exterior**

Exterior Features Airport Nearby, Backs Onto Park/Trees, Cul-De-Sac, Environmental

Reserve, Gated Community, Golf Nearby, Playground Nearby, Private

Setting, Ravine View, Schools, Shopping Nearby, See Remarks