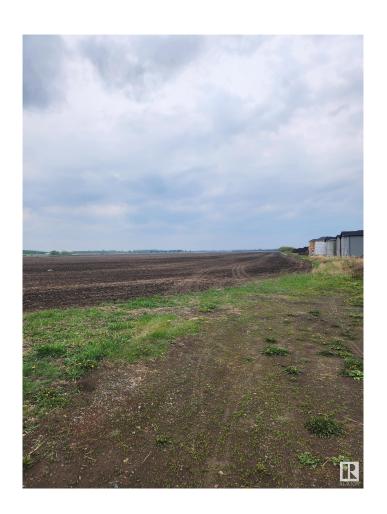

## \$45,000

0 Bedroom, 0.00 Bathroom, Rural on 0.50 Acres

None, Rural Leduc County, AB

"Civil Enforcement Sale" fractured ownership holding property for sale, Where-Is, As-Is. You cannot build or develop this land yourself, it is shared with a larger ownership investment group. This property is 2 portions (0.5 acre) of a communal 535 total ownership portions. The area is Called Royal Links south of Leduc Golf Coarse, managed by S&D Property Development Ltd who controls the project and any land development, rezoning, resale, etc. All information and measurements have been obtained from the Tax Assessment, old MLS, a recent Appraisal and/or assumed, and could not be confirmed. "The measurements represented do not imply they are in accordance with the Residential Measurement Standard in Alberta".