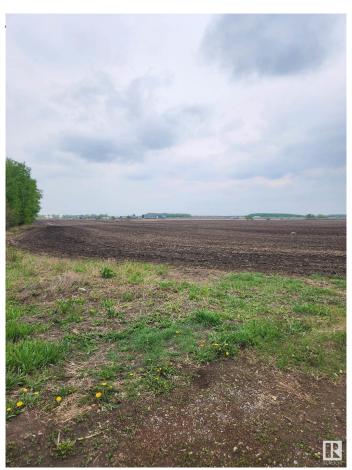

## \$45,000

0 Bedroom, 0.00 Bathroom, Rural on 0.50 Acres

None, Rural Leduc County, AB

"Civil Enforcement Sale" fractured ownership holding property for sale, Where-Is, As-Is. You cannot build or develop this land yourself, it is shared with a larger ownership investment group. This property is 2 portions (0.5 acre) of a communal 535 total ownership portions. The area is Called Royal Links south of Leduc Golf Coarse, managed by S&D Property Development Ltd who controls the project and any land development, rezoning, resale, etc. All information and measurements have been obtained from the Tax Assessment, old MLS, a recent Appraisal and/or assumed, and could not be confirmed. "The measurements represented do not imply they are in accordance with the Residential Measurement Standard in Alberta".