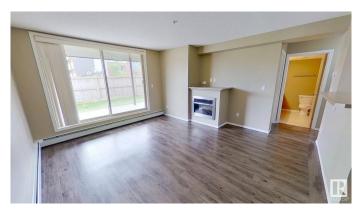

#### \$145,500

1 Bedroom, 1.00 Bathroom, 603 sqft Condo / Townhouse on 0.00 Acres

Callingwood South, Edmonton, AB

This well laid out 1 bedroom corner-unit condo in a quiet and convenient west-end location features: vinyl plank flooring, ceramic tile in bathroom and kitchen. In the kitchen a raised eating bar, spacious master suite, south exposure(all-day sun) on your large private patio(BBQ allowed), a fireplace, In-suite laundry and storage, underground parking. All appliances inc.

## **Community Information**

| Address | 109 17011 67 Avenue |
|---------|---------------------|
| Area    | Edmonton            |

| Subdivision<br>City<br>County<br>Province<br>Postal Code | Callingwood South<br>Edmonton<br>ALBERTA<br>AB<br>T5T 6Y6                                                              |
|----------------------------------------------------------|------------------------------------------------------------------------------------------------------------------------|
| Amenities                                                |                                                                                                                        |
| Amenities<br>Parking                                     | Detectors Smoke, Patio, Sprinkler System-Fire, Television Connection Parkade                                           |
| Interior                                                 |                                                                                                                        |
| Appliances                                               | Dishwasher-Built-In, Dryer, Microwave Hood Fan, Oven-Microwave, Refrigerator, Stove-Electric, Washer, Window Coverings |
| Heating                                                  | Baseboard, Natural Gas                                                                                                 |
| Fireplace                                                | Yes                                                                                                                    |
| Fireplaces                                               | Glass Door                                                                                                             |
| # of Stories                                             | 4                                                                                                                      |
| Stories                                                  | 1                                                                                                                      |
| Has Basement                                             | Yes                                                                                                                    |
| Basement                                                 | None, No Basement                                                                                                      |
| Exterior                                                 |                                                                                                                        |
| Exterior                                                 | Wood, Composition, Vinyl                                                                                               |
| Exterior Features                                        | Backs Onto Park/Trees, Fenced, Landscaped, Public Transportation, Schools, Shopping Nearby                             |
| Roof                                                     | Asphalt Shingles                                                                                                       |
| Construction                                             | Wood, Composition, Vinyl                                                                                               |
| Foundation                                               | Concrete Perimeter                                                                                                     |