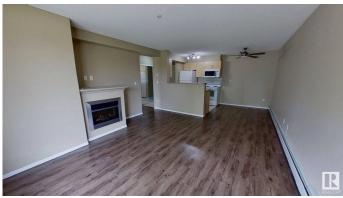

#### \$145,500

1 Bedroom, 1.00 Bathroom, 603 sqft Condo / Townhouse on 0.00 Acres

Callingwood South, Edmonton, AB

This well laid out 1 bedroom corner-unit condo in a quiet and convenient west-end location features: vinyl plank flooring, ceramic tile in bathroom and kitchen. In the kitchen a raised eating bar, spacious master suite, south exposure(all-day sun) on your large private patio(BBQ allowed), a fireplace, In-suite laundry and storage, underground parking. All appliances inc.

## **Community Information**

| Address | 109 17011 67 Avenue |
|---------|---------------------|
| Area    | Edmonton            |

| Subdivision<br>City<br>County<br>Province<br>Postal Code | Callingwood South<br>Edmonton<br>ALBERTA<br>AB<br>T5T 6Y6                                                              |
|----------------------------------------------------------|------------------------------------------------------------------------------------------------------------------------|
| Amenities                                                |                                                                                                                        |
| Amenities<br>Parking                                     | Detectors Smoke, Patio, Sprinkler System-Fire, Television Connection Parkade                                           |
| Interior                                                 |                                                                                                                        |
| Appliances                                               | Dishwasher-Built-In, Dryer, Microwave Hood Fan, Oven-Microwave, Refrigerator, Stove-Electric, Washer, Window Coverings |
| Heating                                                  | Baseboard, Natural Gas                                                                                                 |
| Fireplace                                                | Yes                                                                                                                    |
| Fireplaces                                               | Glass Door                                                                                                             |
| # of Stories                                             | 4                                                                                                                      |
| Stories                                                  | 1                                                                                                                      |
| Has Basement                                             | Yes                                                                                                                    |
| Basement                                                 | None, No Basement                                                                                                      |
| Exterior                                                 |                                                                                                                        |
| Exterior                                                 | Wood, Composition, Vinyl                                                                                               |
| Exterior Features                                        | Backs Onto Park/Trees, Fenced, Landscaped, Public Transportation, Schools, Shopping Nearby                             |
| Roof                                                     | Asphalt Shingles                                                                                                       |
| Construction                                             | Wood, Composition, Vinyl                                                                                               |
| Foundation                                               | Concrete Perimeter                                                                                                     |