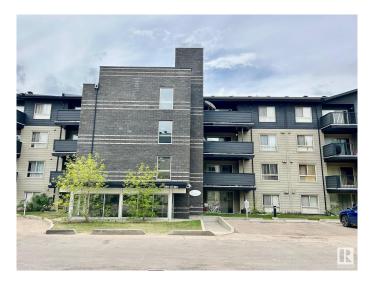

#### \$145,500

1 Bedroom, 1.00 Bathroom, 603 sqft Condo / Townhouse on 0.00 Acres

Callingwood South, Edmonton, AB

This well laid out 1 bedroom corner-unit condo in a quiet and convenient west-end location features: vinyl plank flooring, ceramic tile in bathroom and kitchen. In the kitchen a raised eating bar, spacious master suite, south exposure(all-day sun) on your large private patio(BBQ allowed), a fireplace, In-suite laundry and storage, underground parking. All appliances inc.

## **Community Information**

| Address | 109 17011 67 Avenue |
|---------|---------------------|
| Area    | Edmonton            |

| Subdivision<br>City<br>County<br>Province<br>Postal Code | Callingwood South<br>Edmonton<br>ALBERTA<br>AB<br>T5T 6Y6                                                              |
|----------------------------------------------------------|------------------------------------------------------------------------------------------------------------------------|
| Amenities                                                |                                                                                                                        |
| Amenities<br>Parking                                     | Detectors Smoke, Patio, Sprinkler System-Fire, Television Connection Parkade                                           |
| Interior                                                 |                                                                                                                        |
| Appliances                                               | Dishwasher-Built-In, Dryer, Microwave Hood Fan, Oven-Microwave, Refrigerator, Stove-Electric, Washer, Window Coverings |
| Heating                                                  | Baseboard, Natural Gas                                                                                                 |
| Fireplace                                                | Yes                                                                                                                    |
| Fireplaces                                               | Glass Door                                                                                                             |
| # of Stories                                             | 4                                                                                                                      |
| Stories                                                  | 1                                                                                                                      |
| Has Basement                                             | Yes                                                                                                                    |
| Basement                                                 | None, No Basement                                                                                                      |
| Exterior                                                 |                                                                                                                        |
| Exterior                                                 | Wood, Composition, Vinyl                                                                                               |
| Exterior Features                                        | Backs Onto Park/Trees, Fenced, Landscaped, Public Transportation, Schools, Shopping Nearby                             |
| Roof                                                     | Asphalt Shingles                                                                                                       |
| Construction                                             | Wood, Composition, Vinyl                                                                                               |
| Foundation                                               | Concrete Perimeter                                                                                                     |