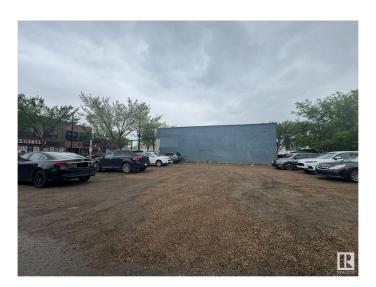

### \$359,900

0 Bedroom, 0.00 Bathroom, Land Commercial on 0.00 Acres

Alberta Avenue, Edmonton, AB

Builders & investors alert! Excellent opportunity to own this commercial serviced 4 lots for the price of \$359,900.00. Total lot size: over 6480 sqft (108 feet deep by 60 feet wide). Buyer can apply through city to build retails or lowrise apartment. Great high traffic location surrounding by lots of commercial retails, residentials. Easy access to Downtown, Northside, Schools, Shoppings and all amenites.