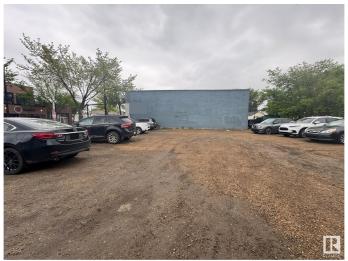

### \$359,900

0 Bedroom, 0.00 Bathroom, Land Commercial on 0.00 Acres

Alberta Avenue, Edmonton, AB

Builders & investors alert! Excellent opportunity to own this commercial serviced 4 lots for the price of \$359,900.00. Total lot size: over 6480 sqft (108 feet deep by 60 feet wide). Buyer can apply through city to build retails or lowrise apartment. Great high traffic location surrounding by lots of commercial retails, residentials. Easy access to Downtown, Northside, Schools, Shoppings and all amenites.