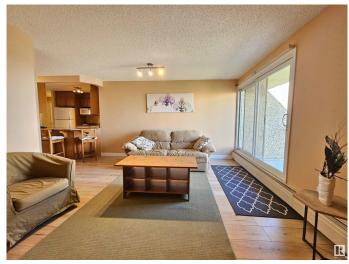

### \$230,000

2 Bedroom, 2.00 Bathroom, 803 sqft Condo / Townhouse on 0.00 Acres

WîhkwÃantôwin, Edmonton, AB

Great location! Steps to Grandin LRT Station and the River Valley. Quick and easy access to Downtown shopping, schools, and U of A. 803 sq. ft. lovely two bedrooms and two baths condo unit with convenient insuite laundry and storage room. Bright and open living room and dining room. Patio door access to the West facing balcony with great view. Spacious U-shaped kitchen with extended eating bar and ample cabinets. Primary bedroom has 3 pcs. ensuite. Condo fees include all utilities. One assigned underground parking stall.