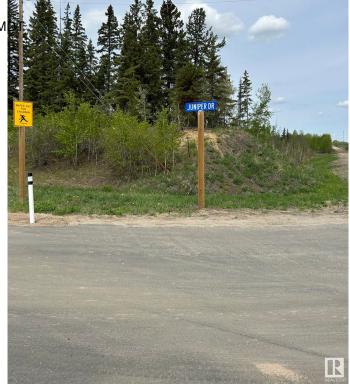

### \$48,800

0 Bedroom, 0.00 Bathroom, Rural on 3.00 Acres

Juniper Hills, Rural Sturgeon County, AB

Treed and private 3 acres located just south of Redwater in Juniper Hills. This corner lot is in a cul de sac, and on a paved road. Services are to the property line.

## **Community Information**

Address 47 57108 Rge Rd 220
Area Rural Sturgeon County

Subdivision Juniper Hills

City Rural Sturgeon County

County ALBERTA

Province AB

Postal Code T0A 2W0

### **Exterior**

Exterior Features Corner Lot, Golf Nearby, Private Setting, Treed Lot