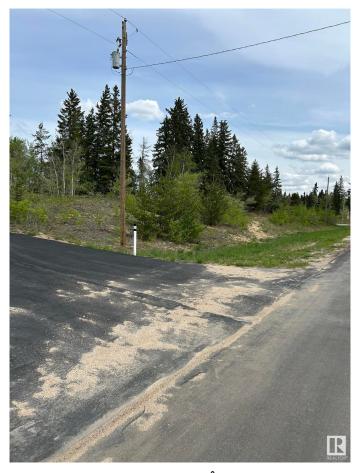

### \$48,800

0 Bedroom, 0.00 Bathroom, Rural on 3.00 Acres

Juniper Hills, Rural Sturgeon County, AB

Treed and private 3 acres located just south of Redwater in Juniper Hills. This corner lot is in a cul de sac, and on a paved road. Services are to the property line.

### **Exterior**

Exterior Features Corner Lot, Golf Nearby, Private Setting, Treed Lot