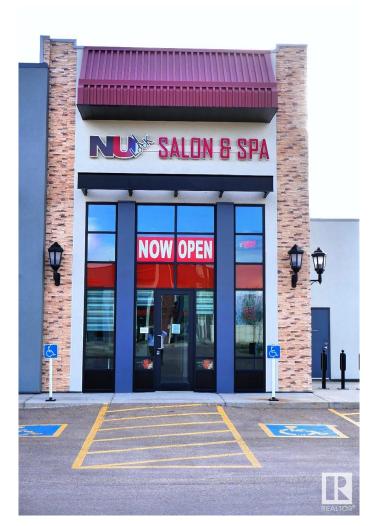

## \$619,000

0 Bedroom, 0.00 Bathroom, Retail on 0.00 Acres

Chaleureuse Business Park, Beaumont, AB

Prime Investment Opportunity in Beaumont. This commercial property is ideal for investors or business owners looking to operate their own venture. Currently operating as a salon and spa, with the option to continue or introduce a new business such as retail, health services, or office use. Located in a busy plaza, the property is surrounded by approximately 8,000 residential dwellings and complemented by established businesses including insurance offices, a yoga studio, dental clinic, gym, and more. Conveniently situated near Leduc County, which has around 5,000 dwellings, and a large portion of its residents rely on Beaumont for their commercial needs.

## **Community Information**

Address 101 5305 Magasin Avenue

Area Beaumont

Subdivision Chaleureuse Business Park

City Beaumont County ALBERTA

Province AB

Postal Code T4X 1V8