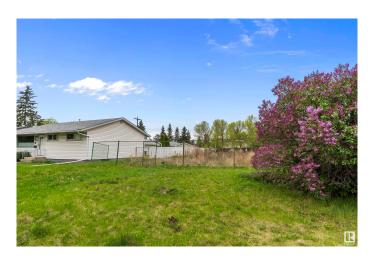

## \$425,000

0 Bedroom, 0.00 Bathroom, Single Family on 0.00 Acres

Mayfield, Edmonton, AB

INVESTOR OPPORTUNITY! Beautiful CORNER LOT located on a side street with potential for suites and commercial development on 156 Street. Currently vacant land. LOT DIMENSIONS 58' x 117'.

### Exterior

Exterior FeaturesPlayground Nearby, Public Transportation, Schools, Shopping NearbyLot Description17.9x35.8