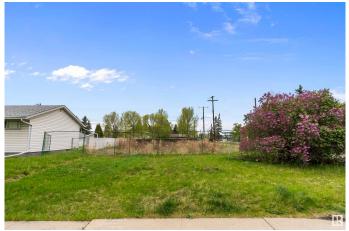

## \$425,000

0 Bedroom, 0.00 Bathroom, Single Family on 0.00 Acres

Mayfield, Edmonton, AB

INVESTOR OPPORTUNITY! Beautiful CORNER LOT located on a side street with potential for suites and commercial development on 156 Street. Currently vacant land. LOT DIMENSIONS 58' x 117'.

### Exterior

Exterior FeaturesPlayground Nearby, Public Transportation, Schools, Shopping NearbyLot Description17.9x35.8