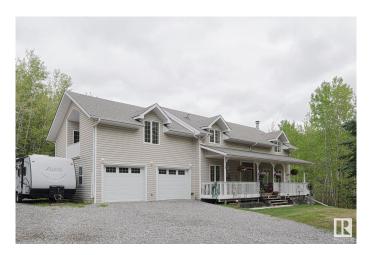

#### \$774,900

4 Bedroom, 3.00 Bathroom, 1,901 sqft Rural on 2.20 Acres

Surrey Lane, Rural Parkland County, AB

Step into this stunning, fully renovated home nestled in a peaceful subdivision just minutes from Edmonton, Spruce Grove, and St. Albert. With a nature retreat feel, this property features treed surroundings, scenic trails, and abundant wildlife. The home includes a heated garage, upgraded kitchen with black stainless appliances and heated tile floors, a vaulted great room with original hardwood, and a luxurious master suite with a private coffee deck. The walkout basement offers spacious living, additional bedrooms, and modern updates throughout. Outside, enjoy a wraparound deck, LED lighting, irrigation system, and a limestone driveway. Close to Muir Lake for fishing and trails, this home blends tranquility with convenience. No detail has been overlooked.

Style 2 Storey
Status Active

#### **Exterior**

Exterior Wood

Exterior Features Backs Onto Park/Trees, Environmental Reserve, Golf Nearby,

Landscaped, Private Setting, Treed Lot, See Remarks

Construction Wood

Foundation Concrete Perimeter