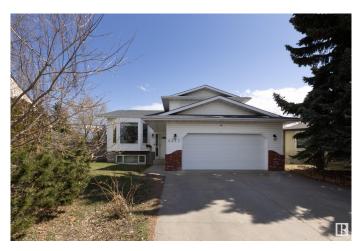

### \$570,900

5 Bedroom, 3.00 Bathroom, 1,957 sqft Single Family on 0.00 Acres

Sakaw, Edmonton, AB

Look no further- this home has it all! Featuring a spacious formal living area and cozy family room, it's perfect for making lasting memories. Enjoy the huge deck and oversized lot, ideal for hosting large gatherings or even outdoor weddings on beautiful days. Located in a quiet cul-de-sac in a sought-after neighborhood, this home offers 5 generously sized bedrooms to accommodate everyone. The basement is ready for your personal touch or can be used as-is, with a large crawl space great for storage or imaginative play areas. The house is close to schools, highways, and all amenities. Smoke-free, pet-free home.

### **Exterior**

Exterior Wood, Brick, Vinyl

Exterior Features Airport Nearby, Cul-De-Sac, Landscaped, Schools, Shopping Nearby

Roof Vinyl Shingles

Construction Wood, Brick, Vinyl

Foundation Concrete Perimeter