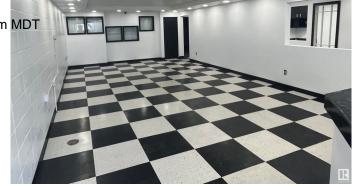

#### \$0

0 Bedroom, 0.00 Bathroom, Industrial on 0.00 Acres

Dominion Industrial, Edmonton, AB

• Main floor can accommodate a wide variety of users, which contains a high end show room, kitchenette, and warehouse • Second floor open area and multiple offices with windows • One 12' x 14' Grade loading door • Existing air makeup unit within the warehouse space • Easy access from Yellowhead Trail, St. Albert Trail and a large residential population nearby