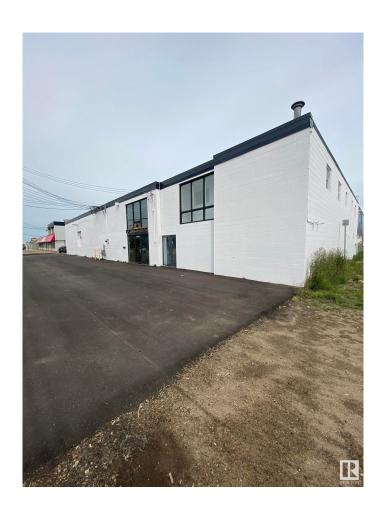

#### \$0

0 Bedroom, 0.00 Bathroom, Industrial on 0.00 Acres

Dominion Industrial, Edmonton, AB

• Main floor can accommodate a wide variety of users, which contains a high end show room, kitchenette, and warehouse • Second floor open area and multiple offices with windows • One 12' x 14' Grade loading door • Existing air makeup unit within the warehouse space • Easy access from Yellowhead Trail, St. Albert Trail and a large residential population nearby