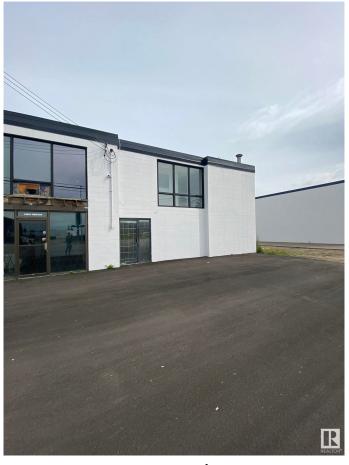

#### \$0

0 Bedroom, 0.00 Bathroom, Industrial on 0.00 Acres

Dominion Industrial, Edmonton, AB

• Main floor can accommodate a wide variety of users, which contains a high end show room, kitchenette, and warehouse • Second floor open area and multiple offices with windows • One 12' x 14' Grade loading door • Existing air makeup unit within the warehouse space • Easy access from Yellowhead Trail, St. Albert Trail and a large residential population nearby