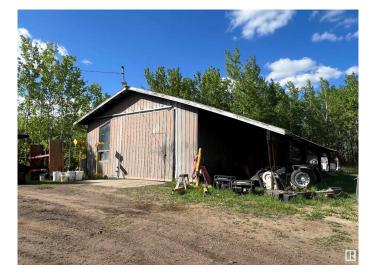

## FREEDOM, FUNCTION & FUTURE

POTENTIAL collide on this 2.59-acre parcel in prime Leduc County! Loaded with value, this property features a massive 47'x23' shopâ€"drywalled, insulated, and poweredâ€"ready for your business, storage, or hobby needs. No heat or water? No problemâ€"bring your own systems and build your vision from the ground up. The lot is partially treed for privacy and perfectly sized for those craving space without isolation. Zoned for flexibility with no building timeline, you can dream big without red tape. 10 minutes to Beaumont, 15 to Nisku, 20 to Sherwood Parkâ€"commute with ease while enjoying country freedom. Whether you're starting a business, building a home, or investing in land that WORKS, this opportunity hits hard. Add the neighboring lot (also for sale) to expand your footprint. Opportunities like this don't waitâ€"neither should you.