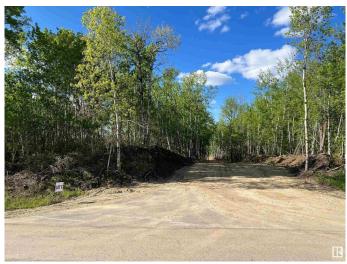

## FREEDOM, FUNCTION & FUTURE

POTENTIAL collide on this 2.59-acre parcel in prime Leduc County! Loaded with value, this property features a massive 47'x23' shopâ€"drywalled, insulated, and poweredâ€"ready for your business, storage, or hobby needs. No heat or water? No problemâ€"bring your own systems and build your vision from the ground up. The lot is partially treed for privacy and perfectly sized for those craving space without isolation. Zoned for flexibility with no building timeline, you can dream big without red tape. 10 minutes to Beaumont, 15 to Nisku, 20 to Sherwood Parkâ€"commute with ease while enjoying country freedom. Whether you're starting a business, building a home, or investing in land that WORKS, this opportunity hits hard. Add the neighboring lot (also for sale) to expand your footprint. Opportunities like this don't waitâ€"neither should you.

## Exterior

Exterior Features Airport Nearby, Golf Nearby, Private Setting, Shopping Nearby, Treed Lot