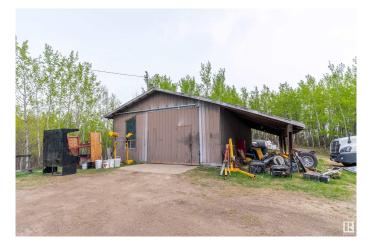

## FREEDOM, FUNCTION & FUTURE

POTENTIAL collide on this 2.59-acre parcel in prime Leduc County! Loaded with value, this property features a massive 47'x23' shopâ€"drywalled, insulated, and poweredâ€"ready for your business, storage, or hobby needs. No heat or water? No problemâ€"bring your own systems and build your vision from the ground up. The lot is partially treed for privacy and perfectly sized for those craving space without isolation. Zoned for flexibility with no building timeline, you can dream big without red tape. 10 minutes to Beaumont, 15 to Nisku, 20 to Sherwood Parkâ€"commute with ease while enjoying country freedom. Whether you're starting a business, building a home, or investing in land that WORKS, this opportunity hits hard. Add the neighboring lot (also for sale) to expand your footprint. Opportunities like this don't waitâ€"neither should you.