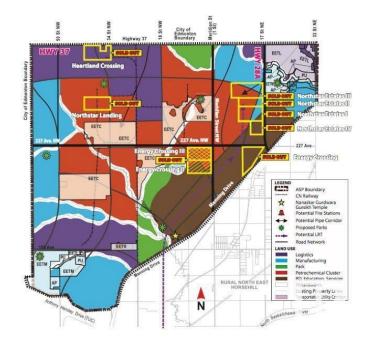

### \$41,888

0 Bedroom, 0.00 Bathroom, Land Commercial on 0.00 Acres

Edmonton Energy And Technology Park, Edmonton, AB

Here is a great investment opportunity to purchase 1/4 acre(0.250 acres) (ie 1 unit out of 288 units)more or less of industrial land located in the unique Edmonton Energy and Technology park in the heart of Alberta's Industrial Heartland within Edmonton city limits. You can become one of many co-owners who will likely benefit from an anticipated substantial appreciation in the value of the land . There is tremendous optimism + potential for growth + development in the Edmonton Energy and Technology park with this prime piece of land. Community code is 500100 Edmonton Energy and Technology. The zone is 50. Land is located at the Heartland Crossing at Hwy 37 + 34 Street NW Edmonton (within Yorkton Group heartland Crossing) Seller's original Land Purchase Agreement dated on July 14 2010 indicated price of land plus GST and purchase of 5,000 class B shares on August 14,2010. Seller owns only 1/4 acre. 288 units = 72 acres. Short Legal Description is 4;24;54;36;NE