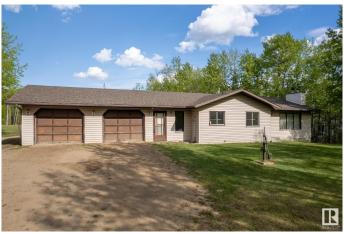

#### \$620,000

4 Bedroom, 3.00 Bathroom, 1,706 sqft Rural on 2.97 Acres

Wildwood Village, Rural Strathcona County, AB

Peaceful acreage living in Wildwood Village! This well maintained 1700 sq ft bungalow sits on a beautifully treed property offering privacy and space to roam. Inside, you'II find a bright and functional kitchen, open dining area, and a spacious living room with a cozy stone fireplace. The king-sized primary suite features a 3-pc ensuite and patio doors leading to a private balcony. Two additional bedrooms, a 4-pc bath, and a laundry-equipped mudroom complete the main level. The finished basement adds a massive rec room with fireplace, full bath, fourth bedroom, and storage room. Enjoy the attached double garage plus a 32x48 Quonset with concrete floorsâ€"perfect for your recreation vehicles or next project. A true gem with pride of ownership throughout!