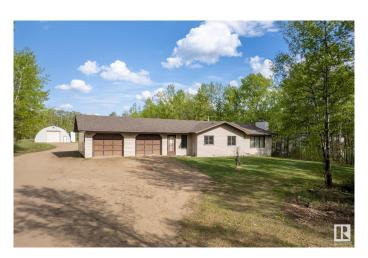

#### \$620,000

4 Bedroom, 3.00 Bathroom, 1,706 sqft Rural on 2.97 Acres

Wildwood Village, Rural Strathcona County, AB

Peaceful acreage living in Wildwood Village! This well maintained 1700 sq ft bungalow sits on a beautifully treed property offering privacy and space to roam. Inside, you'II find a bright and functional kitchen, open dining area, and a spacious living room with a cozy stone fireplace. The king-sized primary suite features a 3-pc ensuite and patio doors leading to a private balcony. Two additional bedrooms, a 4-pc bath, and a laundry-equipped mudroom complete the main level. The finished basement adds a massive rec room with fireplace, full bath, fourth bedroom, and storage room. Enjoy the attached double garage plus a 32x48 Quonset with concrete floorsâ€"perfect for your recreation vehicles or next project. A true gem with pride of ownership throughout!