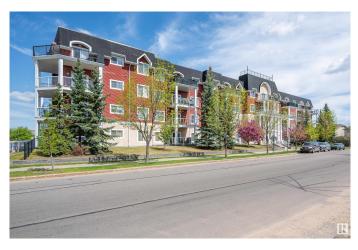

#### \$212,500

2 Bedroom, 2.00 Bathroom, 879 sqft Condo / Townhouse on 0.00 Acres

Macewan, Edmonton, AB

QUICK POSSESSION! This beautifully designed 2-bedroom condo offers the perfect blend of style, comfort, and convenience in a sought-after location just minutes from the Anthony Henday and South Common. The Open-Concept Living is ideal for entertaining, with quartz countertops, an oversized peninsula, and a nice dining area. It offers a Laundry Room and a versatile Second Bedroom, extra space for family, guests, a home office, or whatever suits your needs. The Spacious Primary Suite features a walk-in closet and a 3-piece ensuite. The expansive deck, with a Gas BBQ, is overlooking a lush park and playground, perfect for morning coffee or evening sunsets. Stay inside and enjoy the fitness room or take a 5-minute trip to South Common, with top-notch shopping, dining, transit, and recreation, all at your doorstep. Luxury, location, and lifestyleâ€"this home has it all! And get this, the Condo fees cover Light, Heat, Water/Sewer!!!

## **Community Information**

| Address           | 408 226 Macewan Road                                                                                                                                                        |  |
|-------------------|-----------------------------------------------------------------------------------------------------------------------------------------------------------------------------|--|
| Area              | Edmonton                                                                                                                                                                    |  |
|                   |                                                                                                                                                                             |  |
| Subdivision       | Macewan                                                                                                                                                                     |  |
| City              | Edmonton                                                                                                                                                                    |  |
| County            | ALBERTA                                                                                                                                                                     |  |
| Province          | AB                                                                                                                                                                          |  |
| Postal Code       | T6W 0C5                                                                                                                                                                     |  |
| Amenities         |                                                                                                                                                                             |  |
| Amenities         | Off Street Parking, On Street Parking, Carbon Monoxide Detectors,<br>Ceiling 9 ft., Deck, Detectors Smoke, Exercise Room, Parking-Visitor,<br>Patio, Natural Gas BBQ Hookup |  |
| Parking Spaces    | 1                                                                                                                                                                           |  |
| Parking           | Heated, Parkade, Single Indoor                                                                                                                                              |  |
| Interior          |                                                                                                                                                                             |  |
| Interior Features | ensuite bathroom                                                                                                                                                            |  |
| Appliances        | Dishwasher-Built-In, Dryer, Microwave Hood Fan, Refrigerator,<br>Stove-Electric, Washer, See Remarks                                                                        |  |
| Heating           | Baseboard, Hot Water, Natural Gas                                                                                                                                           |  |
| # of Stories      | 4                                                                                                                                                                           |  |
| Stories           | 1                                                                                                                                                                           |  |
| Has Basement      | Yes                                                                                                                                                                         |  |
| Basement          | None, No Basement                                                                                                                                                           |  |
| Exterior          |                                                                                                                                                                             |  |
| Exterior          | Wood, Stucco, Vinyl                                                                                                                                                         |  |
|                   | Deuls/Deserve Disple Area Dispurseured Meanby Dublic Transmentation                                                                                                         |  |