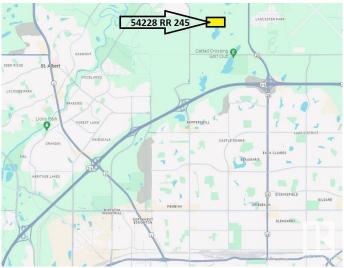

## **Community Information**

Address 54228 Rr 245

Area Rural Sturgeon County

Subdivision None

City Rural Sturgeon County

County ALBERTA

Province AB

Postal Code T8T 0A6