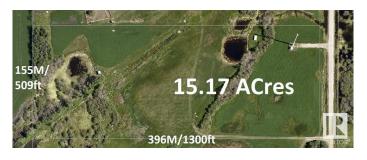

### \$749.900

0 Bedroom, 0.00 Bathroom, Rural on 15.17 Acres

None, Rural Sturgeon County, AB

Land For Sale with ENDLESS POSSIBILITIES on this 15 ACRE parcel right on the EDGE OF EDMONTON. Paved roads make for EASY ACCESS to Anthony Henday and All Amenities. ZONED AGRICULTURAL AND OUT OF SUBDIVISION. Allowable uses include building a Home, plus SECOND RESIDENCE, SHOP, RUN YOUR BUSINESS, Barn, Animals, and various types of Farming etc. Power and Gas at edge of Property. No time line restrictions, you can develop when you are ready. Most of land is in a Hay and Alfalfa mix with a large garden plot that has been worked over the years. Lease on cell phone tower generates over \$15k/yr. Don't miss out on this RARE **OPPORTUNITY!** 

#### **Essential Information**

MLS® # E4436847 Price \$749,900

Bathrooms 0.00
Acres 15.17
Type Rural

Sub-Type Vacant Lot/Land

Status Active