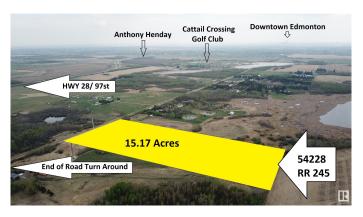

### \$749.900

0 Bedroom, 0.00 Bathroom, Rural on 15.17 Acres

None, Rural Sturgeon County, AB

Land For Sale with ENDLESS POSSIBILITIES on this 15 ACRE parcel right on the EDGE OF EDMONTON. Paved roads make for EASY ACCESS to Anthony Henday and All Amenities. ZONED AGRICULTURAL AND OUT OF SUBDIVISION. Allowable uses include building a Home, plus SECOND RESIDENCE, SHOP, RUN YOUR BUSINESS, Barn, Animals, and various types of Farming etc. Power and Gas at edge of Property. No time line restrictions, you can develop when you are ready. Most of land is in a Hay and Alfalfa mix with a large garden plot that has been worked over the years. Lease on cell phone tower generates over \$15k/yr. Don't miss out on this RARE **OPPORTUNITY!** 

## **Community Information**

Address 54228 Rr 245

Area Rural Sturgeon County

Subdivision None

City Rural Sturgeon County

County ALBERTA

Province AB

Postal Code T8T 0A6