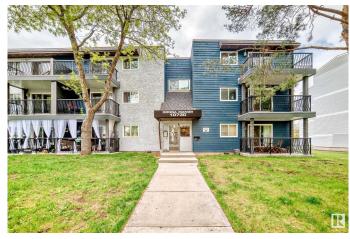

# \$104,900 - 108 10730 112 Street, Edmonton

MLS® #E4436791

#### \$104,900

1 Bedroom, 1.00 Bathroom, 693 sqft Condo / Townhouse on 0.00 Acres

Queen Mary Park, Edmonton, AB

This Beautifully RENOVATED main floor apartment features Large living room with balcony, One large Bedroom with new flooring, Beautiful kitchen with NEW countertops and new fridge, storage room & a full bathroom. Convenient location - Only minutes to Grant MacEwan University, Victoria high, public transportation, Kingsway shopping centre and all amenities.

## **Community Information**

Address 108 10730 112 Street

Area Edmonton

Subdivision Queen Mary Park

City Edmonton
County ALBERTA

Province AB

Postal Code T5H 3H1

#### **Exterior**

Exterior Wood, Stucco

Exterior Features Landscaped, Public Transportation, Schools, Shopping Nearby

Roof Asphalt Shingles
Construction Wood, Stucco

Foundation Concrete Perimeter