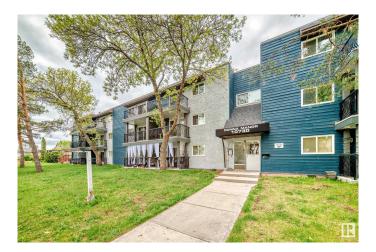

# \$104,900 - 108 10730 112 Street, Edmonton

MLS® #E4436791

#### \$104,900

1 Bedroom, 1.00 Bathroom, 693 sqft Condo / Townhouse on 0.00 Acres

Queen Mary Park, Edmonton, AB

This Beautifully RENOVATED main floor apartment features Large living room with balcony, One large Bedroom with new flooring, Beautiful kitchen with NEW countertops and new fridge, storage room & a full bathroom. Convenient location - Only minutes to Grant MacEwan University, Victoria high, public transportation, Kingsway shopping centre and all amenities.

## **Community Information**

Address 108 10730 112 Street

Area Edmonton

Subdivision Queen Mary Park

City Edmonton
County ALBERTA

Province AB

Postal Code T5H 3H1

#### **Exterior**

Exterior Wood, Stucco

Exterior Features Landscaped, Public Transportation, Schools, Shopping Nearby

Roof Asphalt Shingles
Construction Wood, Stucco

Foundation Concrete Perimeter