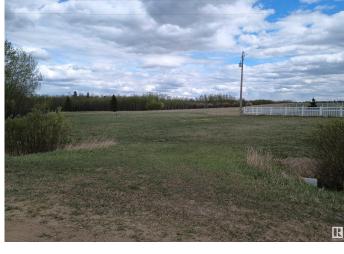

## \$119,900

0 Bedroom, 0.00 Bathroom, Rural on 3.87 Acres

Braun Village, Rural Sturgeon County, AB

PERFECT LOCATION to BUILD YOUR DREAM HOME!! 3.86 ACRES in Braun Village Subdivision. DRILLED WELL & POWER & GAS at PROPERTY LINE, paved to subdivision. Only a 35 minute drive to Edmonton & 10-12 minute drive to Bon Accord on Lily Lake road.

MLS® # E4436789 Price \$119,900

Bathrooms 0.00
Acres 3.87
Type Rural

Sub-Type Vacant Lot/Land

Status Active