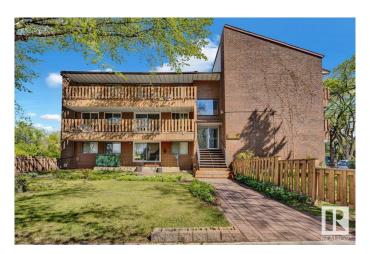

# \$109,900 - 3 11108 108 Avenue, Edmonton

MLS® #E4436570

# \$109,900

2 Bedroom, 1.00 Bathroom, 842 sqft Condo / Townhouse on 0.00 Acres

Queen Mary Park, Edmonton, AB

Welcome Home! Terrific adult living building in Queen Mary Park on Quiet Mature Tree Lined Street. 841 Sq Ft 2 Bedroom 1 Bathroom 1 Parking with In Suite Laundry! Huge south street facing patio. Quiet building 18+ Adult Living. Front entrance with mail box and buzzer leads down to main floor unit. Tons of storage and space. Entrance closet. Walk through kitchen with all appliances. Dining table area. Large living room with patio doors to sunny patio space. In suite storage room. Stackable washer dryer included. Full bathroom with tub. 2 Large bedrooms! Well kept and clean building. Close to Macewan, NAIT, Rogers, Downtown, Brewery District, Kingsway, Parks, Schools, Public Transportation, and So Much More! Condo fees include heat and water. Great place to call home or to invest in Edmonton.