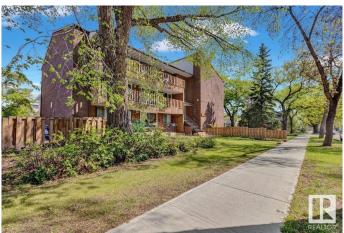

# \$109,900

2 Bedroom, 1.00 Bathroom, 842 sqft Condo / Townhouse on 0.00 Acres

Queen Mary Park, Edmonton, AB

Welcome Home! Terrific adult living building in Queen Mary Park on Quiet Mature Tree Lined Street. 841 Sq Ft 2 Bedroom 1 Bathroom 1 Parking with In Suite Laundry! Huge south street facing patio. Quiet building 18+ Adult Living. Front entrance with mail box and buzzer leads down to main floor unit. Tons of storage and space. Entrance closet. Walk through kitchen with all appliances. Dining table area. Large living room with patio doors to sunny patio space. In suite storage room. Stackable washer dryer included. Full bathroom with tub. 2 Large bedrooms! Well kept and clean building. Close to Macewan, NAIT, Rogers, Downtown, Brewery District, Kingsway, Parks, Schools, Public Transportation, and So Much More! Condo fees include heat and water. Great place to call home or to invest in Edmonton.

# **Community Information**

Address 3 11108 108 Avenue

Area Edmonton

Subdivision Queen Mary Park

City Edmonton
County ALBERTA

Province AB

Postal Code T5H 3Z3