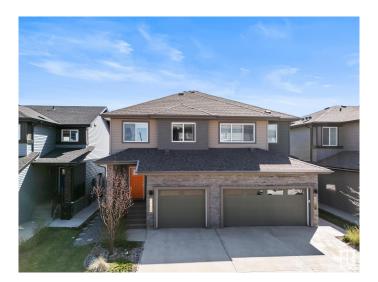

### \$479.900

3 Bedroom, 2.50 Bathroom, 1,475 sqft Single Family on 0.00 Acres

Keswick Area, Edmonton, AB

This beautiful house is located in Keswick, a highly sought after neighbourhood in SouthWest Edmonton. The house features a well-lit and spacious kitchen, an open concept living area and a functional dining room. The house has a completed full-sized deck, a fully landscaped and fenced yard, and a single-car attached garage. On the upper floor, there is a master bedroom with upgraded closets and ensuite bathroom, 2 other rooms, a second bathroom and the laundry room. The basement is unfinished and ready for future development.

Year Built 2021

Type Single Family

Sub-Type Half Duplex

Style 2 Storey

Status Active