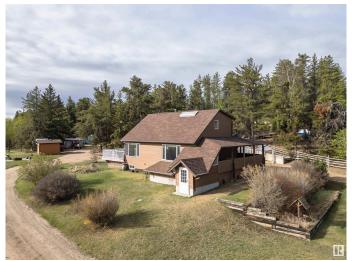

### \$674,000

4 Bedroom, 3.00 Bathroom, 1,473 sqft Rural on 2.89 Acres

Woodridge\_MSTU, Rural Sturgeon County, AB

Welcome to this well-maintained 4-bedroom. 3-bathroom home situated on 2.89 acres in the peaceful subdivision of Woodridge. Built in 1982, this 1,473 sqft home features 3 bedrooms upstairs and 1 in the partially finished basement. The main floor includes a convenient bathroom, with additional bathrooms upstairs and in the basement. The property boasts a wraparound driveway, offering easy access and plenty of parking. The oversized 24x38ft heated triple garage includes a second-level space that can be used for anything from a workshop to woodworking or a man cave. Located just 10 minutes north of Gibbons and 30 minutes from Edmonton, this property provides the perfect balance of rural tranquility and city convenience.

#### **Amenities**

Features Air Conditioner, Deck, Detectors Smoke, Fire Pit, Front Porch, Hot Water

Natural Gas, Parking-Extra, R.V. Storage, Skylight, Vinyl Windows,

Walkout Basement, Workshop, Natural Gas BBQ Hookup

#### **Exterior**

Exterior Wood

Exterior Features Backs Onto Park/Trees, Fenced, Landscaped, Paved Lane

Construction Wood Foundation Wood