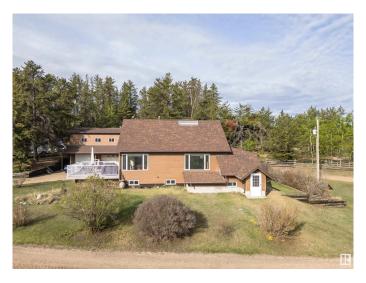

### \$674,000

4 Bedroom, 3.00 Bathroom, 1,473 sqft Rural on 2.89 Acres

Woodridge\_MSTU, Rural Sturgeon County, AB

Welcome to this well-maintained 4-bedroom. 3-bathroom home situated on 2.89 acres in the peaceful subdivision of Woodridge. Built in 1982, this 1,473 sqft home features 3 bedrooms upstairs and 1 in the partially finished basement. The main floor includes a convenient bathroom, with additional bathrooms upstairs and in the basement. The property boasts a wraparound driveway, offering easy access and plenty of parking. The oversized 24x38ft heated triple garage includes a second-level space that can be used for anything from a workshop to woodworking or a man cave. Located just 10 minutes north of Gibbons and 30 minutes from Edmonton, this property provides the perfect balance of rural tranquility and city convenience.

#### **Amenities**

Features Air Conditioner, Deck, Detectors Smoke, Fire Pit, Front Porch, Hot Water

Natural Gas, Parking-Extra, R.V. Storage, Skylight, Vinyl Windows,

Walkout Basement, Workshop, Natural Gas BBQ Hookup

#### **Exterior**

Exterior Wood

Exterior Features Backs Onto Park/Trees, Fenced, Landscaped, Paved Lane

Construction Wood Foundation Wood