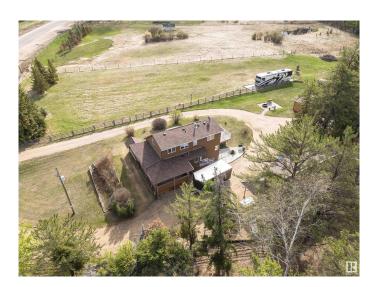

### \$674,000

4 Bedroom, 3.00 Bathroom, 1,473 sqft Rural on 2.89 Acres

Woodridge\_MSTU, Rural Sturgeon County, AB

Welcome to this well-maintained 4-bedroom. 3-bathroom home situated on 2.89 acres in the peaceful subdivision of Woodridge. Built in 1982, this 1,473 sqft home features 3 bedrooms upstairs and 1 in the partially finished basement. The main floor includes a convenient bathroom, with additional bathrooms upstairs and in the basement. The property boasts a wraparound driveway, offering easy access and plenty of parking. The oversized 24x38ft heated triple garage includes a second-level space that can be used for anything from a workshop to woodworking or a man cave. Located just 10 minutes north of Gibbons and 30 minutes from Edmonton, this property provides the perfect balance of rural tranquility and city convenience.

#### **Amenities**

Features Air Conditioner, Deck, Detectors Smoke, Fire Pit, Front Porch, Hot Water

Natural Gas, Parking-Extra, R.V. Storage, Skylight, Vinyl Windows,

Walkout Basement, Workshop, Natural Gas BBQ Hookup

#### **Exterior**

Exterior Wood

Exterior Features Backs Onto Park/Trees, Fenced, Landscaped, Paved Lane

Construction Wood Foundation Wood