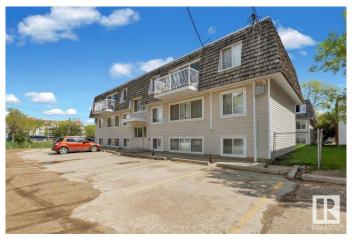

Parking Stall right next to park in WîhkwÃantôwin. Terrific spot close to restaurants, shopping, nightlife, Macewan, Norquest, Jasper Ave, Rogers Place, Brewery District, LRT, River Valley, and So Much more. Do not miss this affordable priced property that makes a great place to live or invest. Nice quiet building. Large living room, full kitchen with dining. Appliances included. 1 Cozy bedroom and 1 Large Master Bedrooms. In Suite Storage. Full bathroom with tub. Condo fees include heat and water. Building has laundry room on same level. 1 Outdoor energized parking stall. Do not miss this one!

Built in 1969

#### **Essential Information**

MLS® # E4436429 Price \$114,900

Bedrooms 2

Bathrooms 1.00

Full Baths 1

Square Footage 646

Acres 0.00 Year Built 1969

Type Condo / Townhouse







Sub-Type Lowrise Apartment

Style Single Level Apartment

Status Active

## **Community Information**

Address 106 10230 114 Street

Area Edmonton

Subdivision Wîhkwêntôwin

City Edmonton
County ALBERTA

Province AB

Postal Code T5K 1R9

#### **Amenities**

Amenities See Remarks

Parking Stall

#### Interior

Appliances Hood Fan, Refrigerator, Stove-Electric

Heating Baseboard, Natural Gas

# of Stories 3
Stories 1

Has Basement Yes

Basement None, No Basement

#### **Exterior**

Exterior Wood, See Remarks

Exterior Features Playground Nearby, Public Transportation, Schools, Shopping Nearby,

See Remarks

Roof Tar & T

Construction Wood, See Remarks

Foundation Concrete Perimeter

## **Additional Information**

Date Listed May 14th, 2025

Days on Market 43

Zoning Zone 12

Condo Fee \$