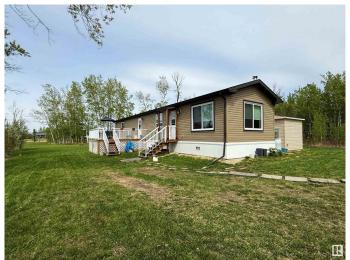

## \$439,900

2 Bedroom, 2.00 Bathroom, 959 sqft Rural on 9.56 Acres

None, Rural Leduc County, AB

Dreaming of country living? This 9.56 acre property might be the one for you! Almost new modular home (2023) in great condition with well and septic. Inside, a welcoming living area blends convenience with rustic warmth. In the living room, the wood-burning stove serves as a focal point, while expansive windows invite natural light & offer views of the property. The kitchen showcases the natural light and has plenty of cabinet and counter space. 2 bedrooms, 2 bathrooms (including ensuite) and 1,056 sq ft ensure plenty of room and the primary suite includes a walk-in closet. Outside there are mature trees, lawns, a shed, and so much space! Majority of the property is level and likely sub-dividable.

### **Amenities**

Features Deck, See Remarks