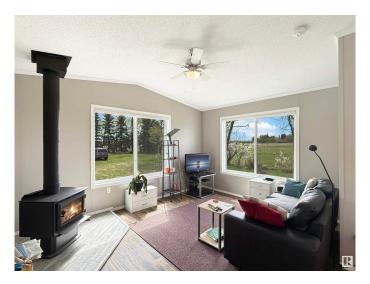

## \$439,900

2 Bedroom, 2.00 Bathroom, 959 sqft Rural on 9.56 Acres

None, Rural Leduc County, AB

Dreaming of country living? This 9.56 acre property might be the one for you! Almost new modular home (2023) in great condition with well and septic. Inside, a welcoming living area blends convenience with rustic warmth. In the living room, the wood-burning stove serves as a focal point, while expansive windows invite natural light & offer views of the property. The kitchen showcases the natural light and has plenty of cabinet and counter space. 2 bedrooms, 2 bathrooms (including ensuite) and 1,056 sq ft ensure plenty of room and the primary suite includes a walk-in closet. Outside there are mature trees, lawns, a shed, and so much space! Majority of the property is level and likely sub-dividable.

#### Interior

Interior Features ensuite bathroom

Heating Forced Air-1, Natural Gas

Stories 1

Has Basement Yes

Basement None, No Basement