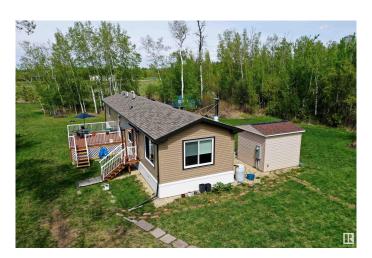

## \$439,900

2 Bedroom, 2.00 Bathroom, 959 sqft Rural on 9.56 Acres

None, Rural Leduc County, AB

Dreaming of country living? This 9.56 acre property might be the one for you! Almost new modular home (2023) in great condition with well and septic. Inside, a welcoming living area blends convenience with rustic warmth. In the living room, the wood-burning stove serves as a focal point, while expansive windows invite natural light & offer views of the property. The kitchen showcases the natural light and has plenty of cabinet and counter space. 2 bedrooms, 2 bathrooms (including ensuite) and 1,056 sq ft ensure plenty of room and the primary suite includes a walk-in closet. Outside there are mature trees, lawns, a shed, and so much space! Majority of the property is level and likely sub-dividable.