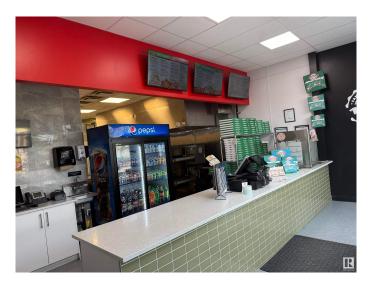

#### \$220,000

0 Bedroom, 0.00 Bathroom, Business on 0.00 Acres

Maplegrove, Sherwood Park, AB

An exceptional opportunity to own a fully operational and turnkey pizza business located in the heart of Sherwood Park! Situated in a high-traffic, prime location, this well-established pizzeria enjoys excellent visibility and consistent foot traffic, making it an ideal investment for both experienced restaurateurs and first-time business owners. The kitchen is fully equipped and up to modern standards, allowing for efficient workflow and high-quality food preparation. Don't miss your chance to own a thriving pizza business.