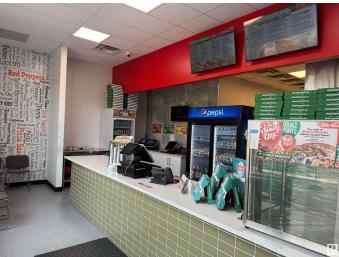

#### \$220,000

0 Bedroom, 0.00 Bathroom, Business on 0.00 Acres

Maplegrove, Sherwood Park, AB

An exceptional opportunity to own a fully operational and turnkey pizza business located in the heart of Sherwood Park! Situated in a high-traffic, prime location, this well-established pizzeria enjoys excellent visibility and consistent foot traffic, making it an ideal investment for both experienced restaurateurs and first-time business owners. The kitchen is fully equipped and up to modern standards, allowing for efficient workflow and high-quality food preparation. Don't miss your chance to own a thriving pizza business.