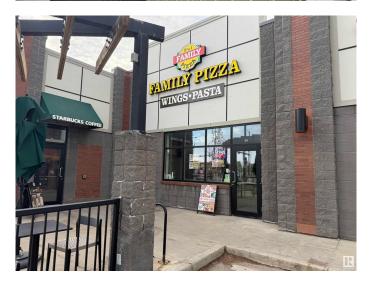

#### \$220,000

0 Bedroom, 0.00 Bathroom, Business on 0.00 Acres

Maplegrove, Sherwood Park, AB

An exceptional opportunity to own a fully operational and turnkey pizza business located in the heart of Sherwood Park! Situated in a high-traffic, prime location, this well-established pizzeria enjoys excellent visibility and consistent foot traffic, making it an ideal investment for both experienced restaurateurs and first-time business owners. The kitchen is fully equipped and up to modern standards, allowing for efficient workflow and high-quality food preparation. Don't miss your chance to own a thriving pizza business.