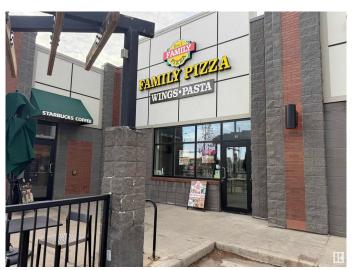

### \$249,900

0 Bedroom, 0.00 Bathroom, Business on 0.00 Acres

Maplegrove, Sherwood Park, AB

An exceptional opportunity to own a fully operational and turnkey pizza business located in the heart of Sherwood Park!
Situated in a high-traffic, prime location, this well-established pizzeria enjoys excellent visibility and consistent foot traffic, making it an ideal investment for both experienced restaurateurs and first-time business owners. The kitchen is fully equipped and up to modern standards, allowing for efficient workflow and high-quality food preparation. Don't miss your chance to own a thriving pizza business.

## **Community Information**

Address 50 1000 Alder Avenue

Area Sherwood Park

Subdivision Maplegrove

City Sherwood Park

County ALBERTA

Province AB

Postal Code T8A 2G2