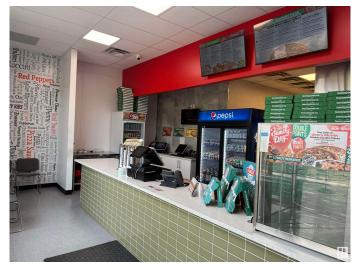

### \$249,900

0 Bedroom, 0.00 Bathroom, Business on 0.00 Acres

Maplegrove, Sherwood Park, AB

An exceptional opportunity to own a fully operational and turnkey pizza business located in the heart of Sherwood Park!
Situated in a high-traffic, prime location, this well-established pizzeria enjoys excellent visibility and consistent foot traffic, making it an ideal investment for both experienced restaurateurs and first-time business owners. The kitchen is fully equipped and up to modern standards, allowing for efficient workflow and high-quality food preparation. Don't miss your chance to own a thriving pizza business.