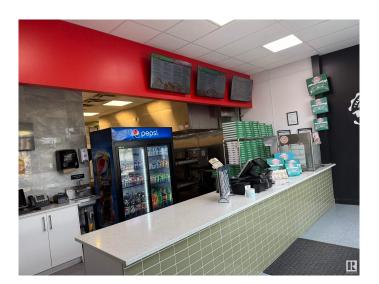

### \$249,900

0 Bedroom, 0.00 Bathroom, Business on 0.00 Acres

Maplegrove, Sherwood Park, AB

An exceptional opportunity to own a fully operational and turnkey pizza business located in the heart of Sherwood Park!
Situated in a high-traffic, prime location, this well-established pizzeria enjoys excellent visibility and consistent foot traffic, making it an ideal investment for both experienced restaurateurs and first-time business owners. The kitchen is fully equipped and up to modern standards, allowing for efficient workflow and high-quality food preparation. Don't miss your chance to own a thriving pizza business.