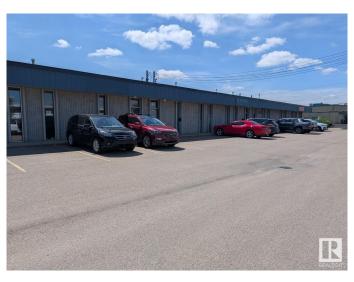

#### \$0

0 Bedroom, 0.00 Bathroom, Industrial on 0.00 Acres

Bonaventure Industrial, Edmonton, AB

2,500 sqft industrial warehouse with front office for lease in Bonaventure Industrial. Zoned IM with a large gravel yard and easy access to St. Albert Trail & Yellowhead. Features include 100 amp single phase 120 volt electrical, 1 private office, a reception area, furnace room, two washrooms, and a 12' x 14' dock level overhead door. \$3,300/month plus GST & utilities. Available July 1, 2025.