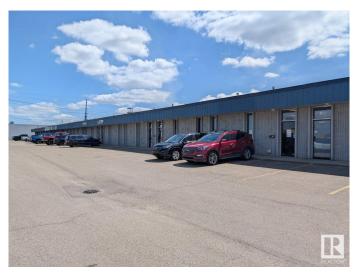

#### \$0

0 Bedroom, 0.00 Bathroom, Industrial on 0.00 Acres

Bonaventure Industrial, Edmonton, AB

2,500 sqft industrial warehouse with front office for lease in Bonaventure Industrial. Zoned IM with a large gravel yard and easy access to St. Albert Trail & Yellowhead. Features include 100 amp single phase 120 volt electrical, 1 private office, a reception area, furnace room, two washrooms, and a 12' x 14' dock level overhead door. \$3,300/month plus GST & utilities. Available July 1, 2025.