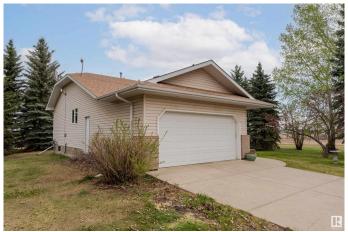

## \$700,000

3 Bedroom, 2.50 Bathroom, 1,240 sqft Rural on 3.39 Acres

None, Rural Strathcona County, AB

Welcome to this beautifully maintained 3 bedroom, 2.5 bathroom bungalow nestled on a serene 3.39-acre lot surrounded by mature trees. This inviting home features a bright and airy living room with a stylish tile-surround gas fireplace that flows seamlessly into the dining area and a well-sized kitchen â€" perfect for family living or entertaining guests. The spacious primary bedroom offers ample closet space and a private 4-piece ensuite. A convenient laundry area and 2-piece powder room complete the main floor. Downstairs, you'II find a large rec room ideal for relaxing or hosting, along with an additional bedroom, a 3-piece bath, and plenty of storage space. Recent updates include newer shingles, a newer septic tank, and new paint and carpet in the basement. Enjoy the tranquility of country living with the convenience of being just minutes from Ardrossan and Sherwood Park. This property is the perfect blend of comfort, space, and privacy.

### **Exterior**

Exterior Wood

Exterior Features Golf Nearby, Landscaped, Treed Lot

Construction Wood

Foundation Concrete Perimeter