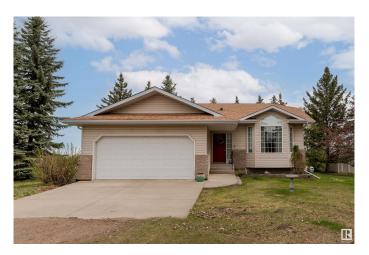

## \$700,000

3 Bedroom, 2.50 Bathroom, 1,240 sqft Rural on 3.39 Acres

None, Rural Strathcona County, AB

Welcome to this beautifully maintained 3 bedroom, 2.5 bathroom bungalow nestled on a serene 3.39-acre lot surrounded by mature trees. This inviting home features a bright and airy living room with a stylish tile-surround gas fireplace that flows seamlessly into the dining area and a well-sized kitchen â€" perfect for family living or entertaining guests. The spacious primary bedroom offers ample closet space and a private 4-piece ensuite. A convenient laundry area and 2-piece powder room complete the main floor. Downstairs, you'II find a large rec room ideal for relaxing or hosting, along with an additional bedroom, a 3-piece bath, and plenty of storage space. Recent updates include newer shingles, a newer septic tank, and new paint and carpet in the basement. Enjoy the tranquility of country living with the convenience of being just minutes from Ardrossan and Sherwood Park. This property is the perfect blend of comfort, space, and privacy.