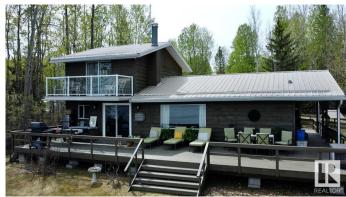

#### \$489,900

4 Bedroom, 2.00 Bathroom, 1,432 sqft Rural on 0.35 Acres

Park Isle Resort, Rural Parkland County, AB

Experience the ultimate in lakefront living with this stunning Isle Lake property offering 170 ft of unobstructed waterfront views on a private 0.345-acre lot. Enjoy peaceful seclusion while taking in the scenic beauty from your 3-sided wraparound deck or spacious living room with expansive windows. The kitchen is elegantly finished with rich wood cabinetry and modern appliances. With 4 bedroomsâ€"2 on the main and 2 upstairs including a primary suite with private balconyâ€"there's room for the whole family. Unwind in the in-house sauna and appreciate the low-maintenance yard. Watch pelicans and swans drift by as you embrace the calming serenity of lake life. Escape to the peaceful rhythm of the water, make your lakefront dream a reality.

## **Amenities**

Features Deck, Fire Pit, Lake Privileges, See Remarks

#### **Exterior**

Exterior Wood

Exterior Features Backs Onto Lake, Boating, Cul-De-Sac, Golf Nearby, Lake Access

Property, Lake View, Landscaped, No Back Lane, No Through Road,

Recreation Use, Waterfront Property