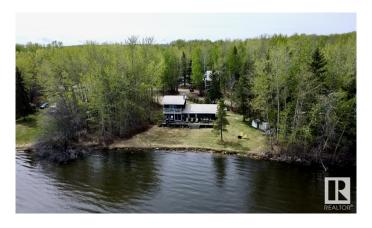

#### \$489,900

4 Bedroom, 2.00 Bathroom, 1,432 sqft Rural on 0.35 Acres

Park Isle Resort, Rural Parkland County, AB

Experience the ultimate in lakefront living with this stunning Isle Lake property offering 170 ft of unobstructed waterfront views on a private 0.345-acre lot. Enjoy peaceful seclusion while taking in the scenic beauty from your 3-sided wraparound deck or spacious living room with expansive windows. The kitchen is elegantly finished with rich wood cabinetry and modern appliances. With 4 bedroomsâ€"2 on the main and 2 upstairs including a primary suite with private balconyâ€"there's room for the whole family. Unwind in the in-house sauna and appreciate the low-maintenance yard. Watch pelicans and swans drift by as you embrace the calming serenity of lake life. Escape to the peaceful rhythm of the water, make your lakefront dream a reality.

#### **Exterior**

Exterior Wood

Exterior Features Backs Onto Lake, Boating, Cul-De-Sac, Golf Nearby, Lake Access

Property, Lake View, Landscaped, No Back Lane, No Through Road,

Recreation Use, Waterfront Property