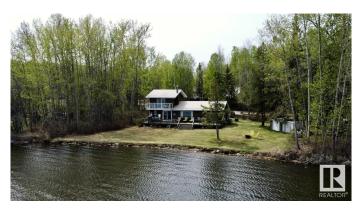

#### \$489,900

4 Bedroom, 2.00 Bathroom, 1,432 sqft Rural on 0.35 Acres

Park Isle Resort, Rural Parkland County, AB

Experience the ultimate in lakefront living with this stunning Isle Lake property offering 170 ft of unobstructed waterfront views on a private 0.345-acre lot. Enjoy peaceful seclusion while taking in the scenic beauty from your 3-sided wraparound deck or spacious living room with expansive windows. The kitchen is elegantly finished with rich wood cabinetry and modern appliances. With 4 bedroomsâ€"2 on the main and 2 upstairs including a primary suite with private balconyâ€"there's room for the whole family. Unwind in the in-house sauna and appreciate the low-maintenance yard. Watch pelicans and swans drift by as you embrace the calming serenity of lake life. Escape to the peaceful rhythm of the water, make your lakefront dream a reality.

#### **Exterior**

Exterior Wood

Exterior Features Backs Onto Lake, Boating, Cul-De-Sac, Golf Nearby, Lake Access

Property, Lake View, Landscaped, No Back Lane, No Through Road,

Recreation Use, Waterfront Property