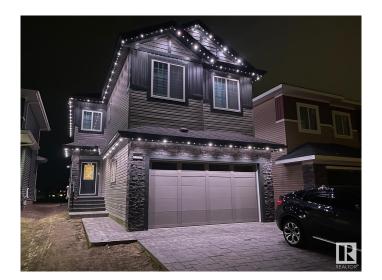

### \$750,000

4 Bedroom, 2.50 Bathroom, 2,330 sqft Single Family on 0.00 Acres

Trumpeter Area, Edmonton, AB

Green space lovers and those seeking tranquility, look no further! This exceptional 4-bedroom property features over 2300 sq ft of living space and a massive lot exceeding 368,000 sq meters directly backing onto lush green space. Inside, the desirable open-to-below design and large windows create a bright and modern feel, enhanced by newer appliances. Situated on a quiet street with the convenience of nearby commercial amenities and the allure of Lake St. Anne just a stone's throw away, this home offers the best of both worlds.

Year Built 2022

Type Single Family

Sub-Type Detached Single Family

Style 2 Storey

Status Active

#### **Exterior**

Exterior Wood, Stone, Vinyl

Exterior Features Backs Onto Park/Trees, Fenced, Fruit Trees/Shrubs

Roof Asphalt Shingles

Construction Wood, Stone, Vinyl

Foundation Concrete Perimeter