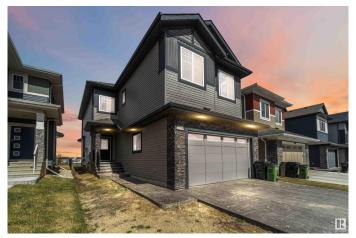

### \$750,000

4 Bedroom, 2.50 Bathroom, 2,330 sqft Single Family on 0.00 Acres

Trumpeter Area, Edmonton, AB

Green space lovers and those seeking tranquility, look no further! This exceptional 4-bedroom property features over 2300 sq ft of living space and a massive lot exceeding 368,000 sq meters directly backing onto lush green space. Inside, the desirable open-to-below design and large windows create a bright and modern feel, enhanced by newer appliances. Situated on a quiet street with the convenience of nearby commercial amenities and the allure of Lake St. Anne just a stone's throw away, this home offers the best of both worlds.

Year Built 2022

Type Single Family

Sub-Type Detached Single Family

Style 2 Storey

Status Active

#### **Exterior**

Exterior Wood, Stone, Vinyl

Exterior Features Backs Onto Park/Trees, Fenced, Fruit Trees/Shrubs

Roof Asphalt Shingles

Construction Wood, Stone, Vinyl

Foundation Concrete Perimeter