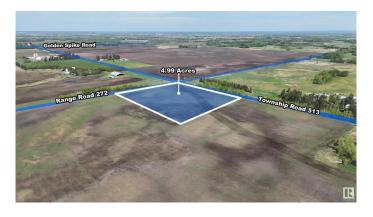

## \$314,900

0 Bedroom, 0.00 Bathroom, Rural on 4.99 Acres

None, Rural Parkland County, AB

Build your dream acreage on this 4.99-acre corner lot, ideally located just 25 minutes from west Edmonton. Out of subdivision and surrounded by farmland, this property offers the freedom to create your ideal rural lifestyleâ€"whether it's a quiet retreat, a hobby farm, or a home with room for a shop, horses, or chickens. The lot features partial fencing, some mature trees, and easy access from a quiet country road. Zoned for flexibility and not subject to subdivision restrictions, you can enjoy space and privacy without added controls. Only 10 minutes to Devon, 15 minutes to Spruce Grove, and just 5 minutes to the highly rated Graminia Kâ€"9 School, this property blends peaceful country living with convenient access to town. A rare opportunity in a sought-after area. The property lines referenced on are not guaranteed to be exact.

## **Community Information**

Address 27131 Twp Road 513

Area Rural Parkland County

Subdivision None

City Rural Parkland County

County ALBERTA

Province AB

Postal Code T7Y 1H1