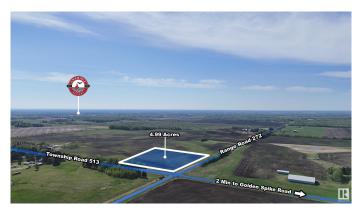

## \$314,900

0 Bedroom, 0.00 Bathroom, Rural on 4.99 Acres

None, Rural Parkland County, AB

Build your dream acreage on this 4.99-acre corner lot, ideally located just 25 minutes from west Edmonton. Out of subdivision and surrounded by farmland, this property offers the freedom to create your ideal rural lifestyleâ€"whether it's a quiet retreat, a hobby farm, or a home with room for a shop, horses, or chickens. The lot features partial fencing, some mature trees, and easy access from a quiet country road. Zoned for flexibility and not subject to subdivision restrictions, you can enjoy space and privacy without added controls. Only 10 minutes to Devon, 15 minutes to Spruce Grove, and just 5 minutes to the highly rated Graminia Kâ€"9 School, this property blends peaceful country living with convenient access to town. A rare opportunity in a sought-after area. The property lines referenced on are not guaranteed to be exact.

## **Community Information**

Address 27131 Twp Road 513

Area Rural Parkland County

Subdivision None

City Rural Parkland County

County ALBERTA

Province AB

Postal Code T7Y 1H1