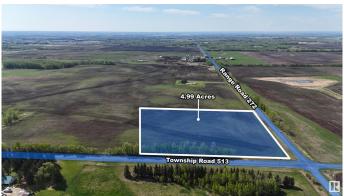

## \$314,900

0 Bedroom, 0.00 Bathroom, Rural on 4.99 Acres

None, Rural Parkland County, AB

Build your dream acreage on this 4.99-acre corner lot, ideally located just 25 minutes from west Edmonton. Out of subdivision and surrounded by farmland, this property offers the freedom to create your ideal rural lifestyleâ€"whether it's a quiet retreat, a hobby farm, or a home with room for a shop, horses, or chickens. The lot features partial fencing, some mature trees, and easy access from a quiet country road. Zoned for flexibility and not subject to subdivision restrictions, you can enjoy space and privacy without added controls. Only 10 minutes to Devon, 15 minutes to Spruce Grove, and just 5 minutes to the highly rated Graminia Kâ€"9 School, this property blends peaceful country living with convenient access to town. A rare opportunity in a sought-after area. The property lines referenced on are not guaranteed to be exact.

## **Community Information**

Address 27131 Twp Road 513

Area Rural Parkland County

Subdivision None

City Rural Parkland County

County ALBERTA

Province AB

Postal Code T7Y 1H1