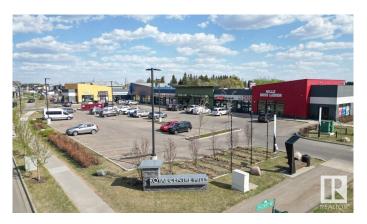

#### \$0

0 Bedroom, 0.00 Bathroom, Retail on 0.00 Acres

Charlesworth, Edmonton, AB

Royal Centre Hills offers a turnkey retail opportunity in the growing Charlesworth community of South Edmonton. The available space is a 1,012 SF former vape store, located in a newly constructed, energy-efficient building. It can be used as a convenience store, vape shop, or other service-based retail business. The location is near Ivor Dent Sports Park and surrounded by residential developments, benefiting from strong demographics, including over 38,000 residents within a 3 km radius and average household incomes exceeding \$112,000. This space is ideal for businesses seeking exposure in a high-growth area.