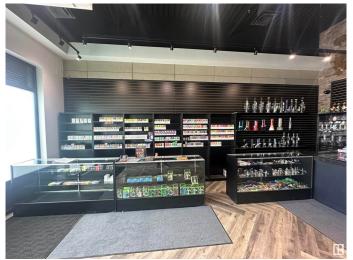

#### \$0

0 Bedroom, 0.00 Bathroom, Retail on 0.00 Acres

Charlesworth, Edmonton, AB

Royal Centre Hills offers a turnkey retail opportunity in the growing Charlesworth community of South Edmonton. The available space is a 1,012 SF former vape store, located in a newly constructed, energy-efficient building. It can be used as a convenience store, vape shop, or other service-based retail business. The location is near Ivor Dent Sports Park and surrounded by residential developments, benefiting from strong demographics, including over 38,000 residents within a 3 km radius and average household incomes exceeding \$112,000. This space is ideal for businesses seeking exposure in a high-growth area.