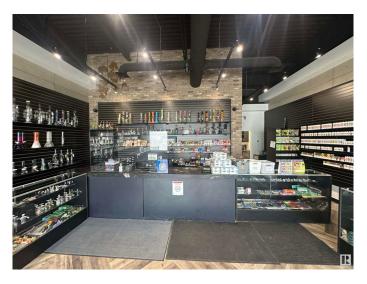

#### \$0

0 Bedroom, 0.00 Bathroom, Retail on 0.00 Acres

Charlesworth, Edmonton, AB

Royal Centre Hills offers a turnkey retail opportunity in the growing Charlesworth community of South Edmonton. The available space is a 1,012 SF former vape store, located in a newly constructed, energy-efficient building. It can be used as a convenience store, vape shop, or other service-based retail business. The location is near Ivor Dent Sports Park and surrounded by residential developments, benefiting from strong demographics, including over 38,000 residents within a 3 km radius and average household incomes exceeding \$112,000. This space is ideal for businesses seeking exposure in a high-growth area.