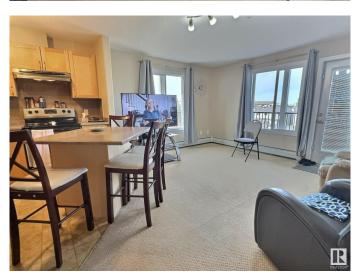

## \$225,000

2 Bedroom, 2.00 Bathroom, 988 sqft Condo / Townhouse on 0.00 Acres

Ellerslie, Edmonton, AB

CORNER unit available for QUICK possession! Spacious two bedroom/two bath unit in a great family friendly building and location, PLUS TWO titled outdoor stalls. In pristine condition with tons of natural light, for a bright and airy feel with an open concept layout. Master bedroom is generous in size and features a walk in closet plus ensuite with tub. Complete with a wrap around SW balcony. Location is close to schools, public transportation, major shopping hubs, restaurants plus quick access to the Anthony Henday and Calgary Trail/Gateway. Great opportunity as an investment, easy to rent and shows 10/10. Pets allowed with board approval.