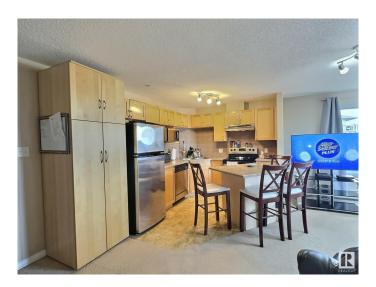

## \$225,000

2 Bedroom, 2.00 Bathroom, 988 sqft Condo / Townhouse on 0.00 Acres

Ellerslie, Edmonton, AB

CORNER unit available for QUICK possession! Spacious two bedroom/two bath unit in a great family friendly building and location, PLUS TWO titled outdoor stalls. In pristine condition with tons of natural light, for a bright and airy feel with an open concept layout. Master bedroom is generous in size and features a walk in closet plus ensuite with tub. Complete with a wrap around SW balcony. Location is close to schools, public transportation, major shopping hubs, restaurants plus quick access to the Anthony Henday and Calgary Trail/Gateway. Great opportunity as an investment, easy to rent and shows 10/10. Pets allowed with board approval.