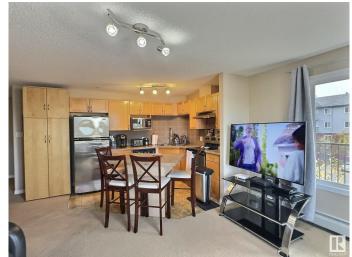

## \$225,000

2 Bedroom, 2.00 Bathroom, 988 sqft Condo / Townhouse on 0.00 Acres

Ellerslie, Edmonton, AB

CORNER unit available for QUICK possession! Spacious two bedroom/two bath unit in a great family friendly building and location, PLUS TWO titled outdoor stalls. In pristine condition with tons of natural light, for a bright and airy feel with an open concept layout. Master bedroom is generous in size and features a walk in closet plus ensuite with tub. Complete with a wrap around SW balcony. Location is close to schools, public transportation, major shopping hubs, restaurants plus quick access to the Anthony Henday and Calgary Trail/Gateway. Great opportunity as an investment, easy to rent and shows 10/10. Pets allowed with board approval.