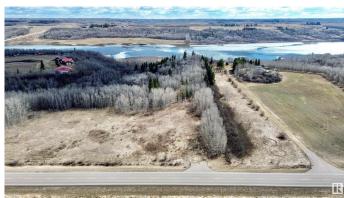

### \$399,000

0 Bedroom, 0.00 Bathroom, Rural on 11.76 Acres

None, Rural Leduc County, AB

This beautiful 13.5 acre lot overlooks Coal Lake, with spectacular views! Perfect spot to build your dream home! Services available at property line.

### **Exterior**

Exterior Features Lake Access Property, Lake View, Not Fenced