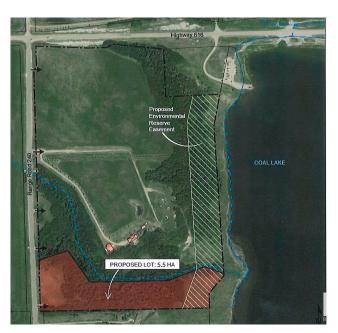

### \$399,000

0 Bedroom, 0.00 Bathroom, Rural on 11.76 Acres

None, Rural Leduc County, AB

This beautiful 13.5 acre lot overlooks Coal Lake, with spectacular views! Perfect spot to build your dream home! Services available at property line.

### **Exterior**

Exterior Features Lake Access Property, Lake View, Not Fenced