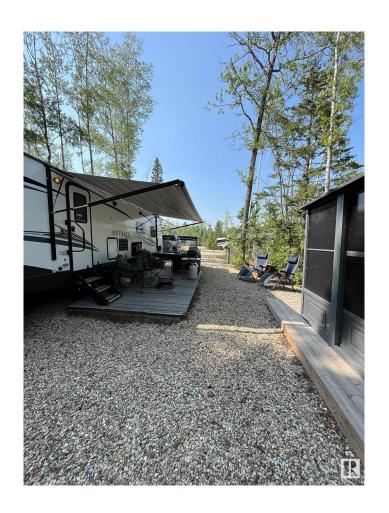

#### \$139,900

0 Bedroom, 0.00 Bathroom, Rural on 0.10 Acres

The Ridge (Parkland), Rural Parkland County, AB

YOUR STAYCATION AWAITS! Welcome to the Ridge, at Pineridge Golf & RV resort near Lake Wabamum. Lot 37 lot is a large 4488 square foot lot, fully landscaped backing onto a natural green space and a beautiful water feature on the 8th hole of the Pineridge golf course. Surrounded by mature trees, this beautiful RV lot includes a large 12' x 18' solarium, custom deck and retaining wall, garden shed, custom firewood shelter and secluded fire pit! The Ridge is a gated community featuring full hookups (septic/water/50 amp power), lots of amenities such as pickleball/tennis court, multiple clubhouses, gym, guesthouse, and a beautiful 12 hole golf course. Located only 45 minutes from Edmonton and minutes from Lake Wabamum, camping and lake life has never been easier. If you are looking for a place to create great memories, look no further, as the Pineridge community is like no other!