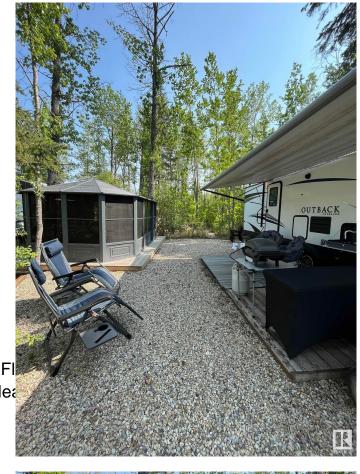

#### \$139,900

0 Bedroom, 0.00 Bathroom, Rural on 0.10 Acres

The Ridge (Parkland), Rural Parkland County, AB

YOUR STAYCATION AWAITS! Welcome to the Ridge, at Pineridge Golf & RV resort near Lake Wabamum. Lot 37 lot is a large 4488 square foot lot, fully landscaped backing onto a natural green space and a beautiful water feature on the 8th hole of the Pineridge golf course. Surrounded by mature trees, this beautiful RV lot includes a large 12' x 18' solarium, custom deck and retaining wall, garden shed, custom firewood shelter and secluded fire pit! The Ridge is a gated community featuring full hookups (septic/water/50 amp power), lots of amenities such as pickleball/tennis court, multiple clubhouses, gym, guesthouse, and a beautiful 12 hole golf course. Located only 45 minutes from Edmonton and minutes from Lake Wabamum, camping and lake life has never been easier. If you are looking for a place to create great memories, look no further, as the Pineridge community is like no other!