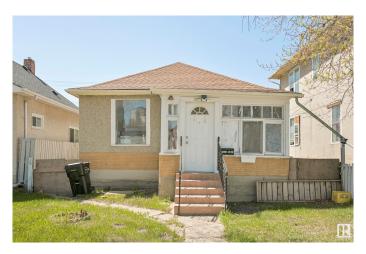

# \$149,900 - 10730 93 Street, Edmonton

MLS® #E4436120

#### \$149.900

1 Bedroom, 1.00 Bathroom, 764 sqft Single Family on 0.00 Acres

Mccauley, Edmonton, AB

Investor Alert! Situated on a huge lot with mature trees and a single detached garage, this property is perfect for those looking to renovate or redevelop. Whether you're an investor, flipper, or first-time buyer looking to build sweat equity, this is a rare opportunity in a rapidly evolving neighbourhood. Located just steps from Commonwealth Rec Centre, schools, shopping, and public transit, and only minutes to the ICE District, downtown, and Rogers Place. With redevelopment happening all around, McCauley is a vibrant and growing community with loads of upside. Don't miss your chance to get into this up-and-coming area at an affordable price! SOME PHOTOS ARE VIRTUALLY STAGED.

Type Single Family

Sub-Type Detached Single Family

Style Bungalow

Status Active