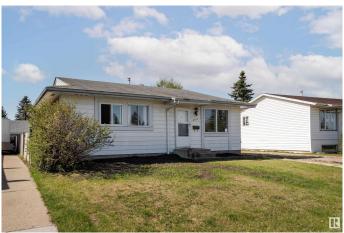

## \$375,000

3 Bedroom, 2.00 Bathroom, 964 sqft Single Family on 0.00 Acres

Baturyn, Edmonton, AB

Charming 3-bedroom, 2-bath bungalow in the family-friendly community of Baturyn! This 963 sq. ft. home features a spacious living room and a bright kitchen with a cozy dining area. The fully finished basement adds incredible value, offering a huge family room, two additional rooms ideal for a den or home office, a full bathroom, and a laundry/utility area. Enjoy outdoor living in the large, fenced backyardâ€"perfect for kids, pets, or entertainingâ€"plus there's RV-sized parking! Conveniently located within walking distance to parks, schools, and bus stops, and just minutes from shopping and Anthony Henday Drive. A perfect home for families, first-time buyers, or investors!

### Interior

Appliances Dishwasher-Built-In, Dryer, Refrigerator, Stove-Electric, Washer

Heating Forced Air-2, Natural Gas

Stories 2

Has Basement Yes

Basement Full, Finished