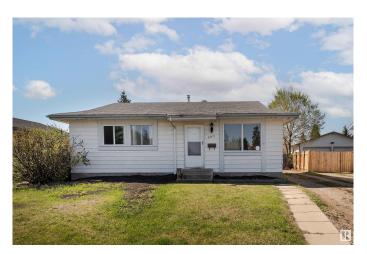

## \$375,000

3 Bedroom, 2.00 Bathroom, 964 sqft Single Family on 0.00 Acres

Baturyn, Edmonton, AB

Charming 3-bedroom, 2-bath bungalow in the family-friendly community of Baturyn! This 963 sq. ft. home features a spacious living room and a bright kitchen with a cozy dining area. The fully finished basement adds incredible value, offering a huge family room, two additional rooms ideal for a den or home office, a full bathroom, and a laundry/utility area. Enjoy outdoor living in the large, fenced backyardâ€"perfect for kids, pets, or entertainingâ€"plus there's RV-sized parking! Conveniently located within walking distance to parks, schools, and bus stops, and just minutes from shopping and Anthony Henday Drive. A perfect home for families, first-time buyers, or investors!

Type Single Family

Sub-Type Detached Single Family

Style Bungalow

Status Active