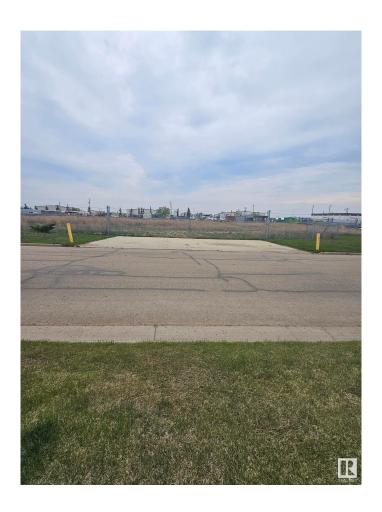

### \$0

0 Bedroom, 0.00 Bathroom, Land Commercial on 0.00 Acres

Leduc Business Park, Leduc, AB

Graveled and fenced yard on 1.35 acres. Fully fenced, great opportunity for storage of tractor trailers or laydown use. Easy access to Q.E. ii highway and 65th Ave.