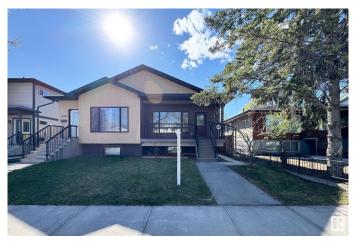

#### \$395,000

4 Bedroom, 3.00 Bathroom, 948 sqft Condo / Townhouse on 0.00 Acres

Canora, Edmonton, AB

Spacious 1/2 Duplex â€" Fully Finished, Prime Location! Located just minutes from West Edmonton Mall Welcome to this well-kept home featuring 4 bedrooms, 3 bathrooms, and a single detached garage. This home is completely finished up and down, offering over two levels of comfortable living space. The main floor boasts a bright and open layout with a stylish kitchen, cozy living area, and 2 bedrooms, including a primary suite. The fully finished basement includes an additional 2 bedrooms, a full bathroom, and a second kitchenâ€"ideal for extended family, this home offers unbeatable access to shopping, dining, schools, and transit. With two kitchens, suite potential, and a detached garage for added convenience, this property is perfect for families, investors, or first-time buyers.

### **Essential Information**

MLS® # E4435845 Price \$395,000

Bedrooms 4

Bathrooms 3.00

Full Baths 3

Square Footage 948

Acres 0.00

Year Built 2012

Type Condo / Townhouse

Sub-Type Half Duplex

Style 2 Storey

Status Active

## **Community Information**

Address 10222 150 Street

Area Edmonton

Subdivision Canora

City Edmonton

County ALBERTA

Province AB

Postal Code T5P 1P3