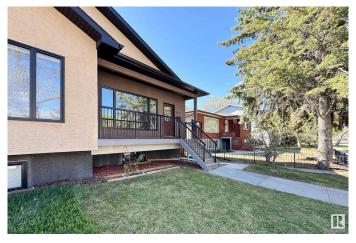

#### \$395,000

4 Bedroom, 3.00 Bathroom, 948 sqft Condo / Townhouse on 0.00 Acres

Canora, Edmonton, AB

Spacious 1/2 Duplex â€" Fully Finished, Prime Location! Located just minutes from West Edmonton Mall Welcome to this well-kept home featuring 4 bedrooms, 3 bathrooms, and a single detached garage. This home is completely finished up and down, offering over two levels of comfortable living space. The main floor boasts a bright and open layout with a stylish kitchen, cozy living area, and 2 bedrooms, including a primary suite. The fully finished basement includes an additional 2 bedrooms, a full bathroom, and a second kitchenâ€"ideal for extended family, this home offers unbeatable access to shopping, dining, schools, and transit. With two kitchens, suite potential, and a detached garage for added convenience, this property is perfect for families, investors, or first-time buyers.

#### **Exterior**

Exterior Wood, Vinyl

Exterior Features Fenced, Playground Nearby, Public Transportation, Schools, Shopping

Nearby

Roof Asphalt Shingles

Construction Wood, Vinyl

Foundation Concrete Perimeter