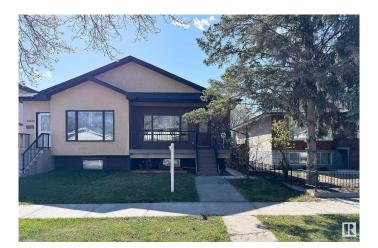

#### \$395,000

4 Bedroom, 3.00 Bathroom, 948 sqft Condo / Townhouse on 0.00 Acres

Canora, Edmonton, AB

Spacious 1/2 Duplex â€" Fully Finished, Prime Location! Located just minutes from West Edmonton Mall Welcome to this well-kept home featuring 4 bedrooms, 3 bathrooms, and a single detached garage. This home is completely finished up and down, offering over two levels of comfortable living space. The main floor boasts a bright and open layout with a stylish kitchen, cozy living area, and 2 bedrooms, including a primary suite. The fully finished basement includes an additional 2 bedrooms, a full bathroom, and a second kitchenâ€"ideal for extended family, this home offers unbeatable access to shopping, dining, schools, and transit. With two kitchens, suite potential, and a detached garage for added convenience, this property is perfect for families, investors, or first-time buyers.

### **Essential Information**

MLS® # E4435845 Price \$395,000

Bedrooms 4

Bathrooms 3.00

Full Baths 3

Square Footage 948

Acres 0.00

Year Built 2012

Type Condo / Townhouse

Sub-Type Half Duplex

Style 2 Storey

Status Active

## **Community Information**

Address 10222 150 Street

Area Edmonton

Subdivision Canora

City Edmonton

County ALBERTA

Province AB

Postal Code T5P 1P3