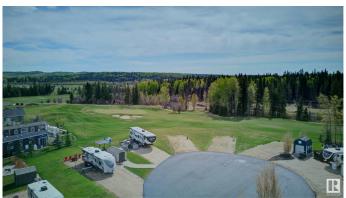

## \$185,000

0 Bedroom, 0.00 Bathroom, Rural on 0.10 Acres

Trestle Creek Golf Resort, Rural Parkland County, AB

TRESTLE CREEK GOLF & RV RESORT â€" YEAR ROUND FAMILY FUN. This one-of-a-kind luxury 4 SEASON, family recreational & golf resort is only 45 minutes west of Edmonton. Add a park model home or use for your RV. This specific lot is in the gated Edgewater Park area, which is the CLOSEST area to the WATERSLIDES. ZIPLINING, WATERSKIING, SANDY BEACH, PICNIC area and PLAYGROUND. Nearby you will also find TENNIS courts, PICKLEBALL courts, BASKETBALL nets, and a BASEBALL field, and don't forget GOLF. WINTER ACTIVITIES are just as exciting. This PIE-SHAPED lot is elevated and BACKS ONTO the 9th HOLE. NEWLY PAVED ROADS. FUTURE RESORT PLANS include a RECREATION CENTRE, CLUBHOUSE, **EQUESTRIAN CENTRE and a BOUTIQUE** HOTEL. The lot next door is also for sale...Tell your family or friends and you can both experience EVERLASTING FAMILY MEMORIES. Seize this opportunity before its gone.