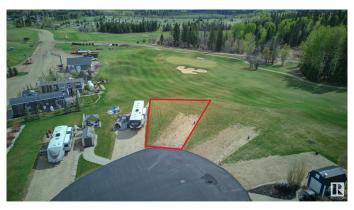

## \$185,000

0 Bedroom, 0.00 Bathroom, Rural on 0.10 Acres

Trestle Creek Golf Resort, Rural Parkland County, AB

TRESTLE CREEK GOLF & RV RESORT â€" YEAR ROUND FAMILY FUN. This one-of-a-kind luxury 4 SEASON, family recreational & golf resort is only 45 minutes west of Edmonton. Add a park model home or use for your RV. This specific lot is in the gated Edgewater Park area, which is the CLOSEST area to the WATERSLIDES. ZIPLINING, WATERSKIING, SANDY BEACH, PICNIC area and PLAYGROUND. Nearby you will also find TENNIS courts, PICKLEBALL courts, BASKETBALL nets, and a BASEBALL field, and don't forget GOLF. WINTER ACTIVITIES are just as exciting. This PIE-SHAPED lot is elevated and BACKS ONTO the 9th HOLE. NEWLY PAVED ROADS. FUTURE RESORT PLANS include a RECREATION CENTRE, CLUBHOUSE, **EQUESTRIAN CENTRE and a BOUTIQUE** HOTEL. The lot next door is also for sale...Tell your family or friends and you can both experience EVERLASTING FAMILY MEMORIES. Seize this opportunity before its gone.