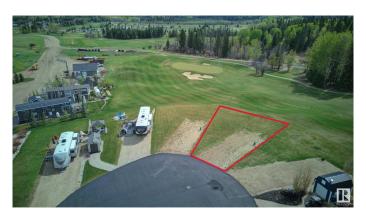

## \$185,000

0 Bedroom, 0.00 Bathroom, Rural on 0.11 Acres

Trestle Creek Golf Resort, Rural Parkland County, AB

TRESTLE CREEK GOLF & RV RESORT â€" YEAR ROUND FAMILY FUN. This one-of-a-kind luxury 4 SEASON, family recreational & golf resort is only 45 minutes west of Edmonton. Add a park model home or use for your RV. This specific lot is in the gated Edgewater Park area, which is the CLOSEST area to the WATERSLIDES. ZIPLINING, WATERSKIING, SANDY BEACH, PICNIC area and PLAYGROUND. Nearby you will also find TENNIS courts, PICKLEBALL courts, BASKETBALL nets, and a BASEBALL field, and don't forget GOLF. WINTER ACTIVITIES are just as exciting. This PIE-SHAPED lot is elevated and BACKS ONTO the 9th HOLE. NEWLY ASPHALTED ROADS. FUTURE RESORT PLANS include a RECREATION CENTRE, CLUBHOUSE, **EQUESTRIAN CENTRE and a BOUTIQUE** HOTEL. The lot next door is also for sale...Tell your family or friends and you can both experience EVERLASTING FAMILY MEMORIES. Seize this opportunity before its gone.