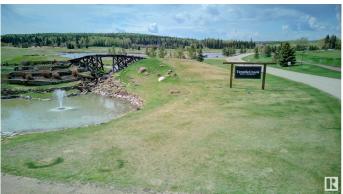

## \$185,000

0 Bedroom, 0.00 Bathroom, Rural on 0.11 Acres

Trestle Creek Golf Resort, Rural Parkland County, AB

TRESTLE CREEK GOLF & RV RESORT â€" YEAR ROUND FAMILY FUN. This one-of-a-kind luxury 4 SEASON, family recreational & golf resort is only 45 minutes west of Edmonton. Add a park model home or use for your RV. This specific lot is in the gated Edgewater Park area, which is the CLOSEST area to the WATERSLIDES. ZIPLINING, WATERSKIING, SANDY BEACH, PICNIC area and PLAYGROUND. Nearby you will also find TENNIS courts, PICKLEBALL courts, BASKETBALL nets, and a BASEBALL field, and don't forget GOLF. WINTER ACTIVITIES are just as exciting. This PIE-SHAPED lot is elevated and BACKS ONTO the 9th HOLE. NEWLY ASPHALTED ROADS. FUTURE RESORT PLANS include a RECREATION CENTRE, CLUBHOUSE, **EQUESTRIAN CENTRE and a BOUTIQUE** HOTEL. The lot next door is also for sale...Tell your family or friends and you can both experience EVERLASTING FAMILY MEMORIES. Seize this opportunity before its gone.