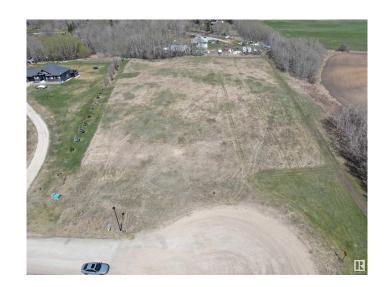

#### \$377,000

0 Bedroom, 0.00 Bathroom, Rural on 2.74 Acres

Graminia Country Estates, Rural Parkland County, AB

Prime 2.74 acres lot is located in a cul-de-sac at the end road of Graminia Country Estates. The back of the lot is treed and East side is adjacent to a neighbor's field.

## **Community Information**

Address 22 51109 Rge Road 271
Area Rural Parkland County
Subdivision Graminia Country Estates
City Rural Parkland County

County ALBERTA

Province AB

Postal Code T7Y 1G7