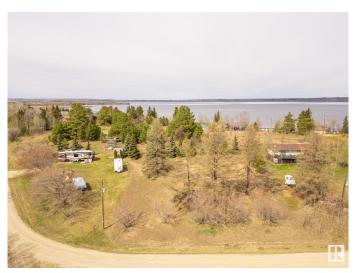

#### \$139,900

0 Bedroom, 0.00 Bathroom, Rural on 0.29 Acres

Sundance Meadows, Rural Parkland County, AB

Welcome to this incredible 0.29-acre vacant lot, nestled in the cozy Subdivision of Sundance Meadows. This large hillside lot, overlooking Lake Wabamun is just steps away from its serene shores. Whether you're looking to build your dream summer cottage, a four-season paradise, or a place to park your RV, you've found the perfect blend of tranquility and convenience. Backing onto a Municipal Reserve to the west (no neighbors!), to the East you'II find another Municipal Reserve, providing unobstructed views of the sunrise from your future porch! Easy lake access, just a 3 min walk, lets you enjoy boating, fishing, kayaking, swimming or simply relaxing. Conveniently located off Hwy 16, itâ€<sup>™</sup>s an easy commute to the capital city and nearby amenities. Only minutes to Seba beach corner store, summer farmer's market, shopping in Wabamun or golf at nearby Pineridge. Ready-to-enjoy lots like this are rare in small subdivisions with lake access. Don't miss the opportunity to love lake life living today!

### Exterior

Exterior Features Boating, Cul-De-Sac, Golf Nearby, Hillside, Lake Access Property, Low Maintenance Landscape, No Through Road, Park/Reserve, Private Setting