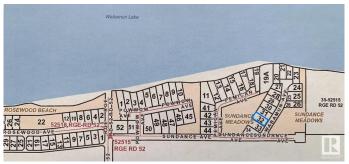

## **Community Information**

| Address     | 32 52515 Rge Road 52  |
|-------------|-----------------------|
| Area        | Rural Parkland County |
| Subdivision | Sundance Meadows      |
| City        | Rural Parkland County |
| County      | ALBERTA               |
| Province    | AB                    |
| Postal Code | T0E 2B0               |
|             |                       |

### Exterior

Exterior Features Boating, Cul-De-Sac, Golf Nearby, Hillside, Lake Access Property, Low Maintenance Landscape, No Through Road, Park/Reserve, Private Setting