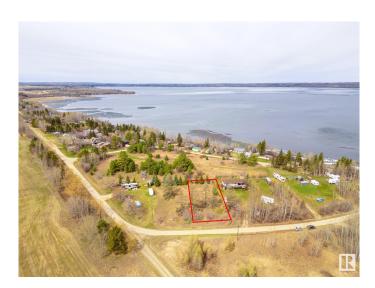

#### \$139,900

0 Bedroom, 0.00 Bathroom, Rural on 0.29 Acres

Sundance Meadows, Rural Parkland County, AB

Welcome to this incredible 0.29-acre vacant lot, nestled in the cozy Subdivision of Sundance Meadows. This large hillside lot, overlooking Lake Wabamun is just steps away from its serene shores. Whether you're looking to build your dream summer cottage, a four-season paradise, or a place to park your RV, you've found the perfect blend of tranquility and convenience. Backing onto a Municipal Reserve to the west (no neighbors!), to the East you'II find another Municipal Reserve, providing unobstructed views of the sunrise from your future porch! Easy lake access, just a 3 min walk, lets you enjoy boating, fishing, kayaking, swimming or simply relaxing. Conveniently located off Hwy 16, itâ€<sup>™</sup>s an easy commute to the capital city and nearby amenities. Only minutes to Seba beach corner store, summer farmer's market, shopping in Wabamun or golf at nearby Pineridge. Ready-to-enjoy lots like this are rare in small subdivisions with lake access. Don't miss the opportunity to love lake life living today!

### Exterior

Exterior Features Boating, Cul-De-Sac, Golf Nearby, Hillside, Lake Access Property, Low Maintenance Landscape, No Through Road, Park/Reserve, Private Setting