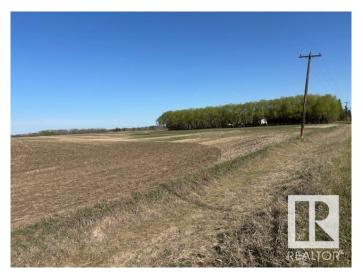

#### \$350,000

0 Bedroom, 0.00 Bathroom, Rural on 58.56 Acres

None, Rural Leduc County, AB

Here is your choice to own a excellent piece of property with lots of possibilities. 58.56 acres on Hwy 39, situated exactly in the NW corner of Hwy 39 & RR 30 by village of WARBURG in Leduc County. Nice property to build your home. These lands are being used for Hay at present. Great piece of of land at this price.