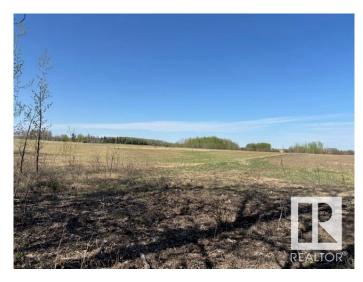

#### \$350,000

0 Bedroom, 0.00 Bathroom, Rural on 58.56 Acres

None, Rural Leduc County, AB

Here is your choice to own a excellent piece of property with lots of possibilities. 58.56 acres on Hwy 39, situated exactly in the NW corner of Hwy 39 & RR 30 by village of WARBURG in Leduc County. Nice property to build your home. These lands are being used for Hay at present. Great piece of of land at this price.