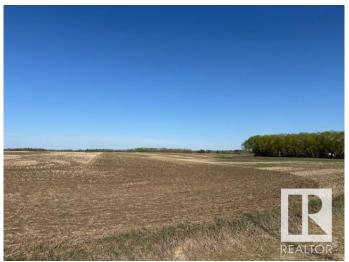

#### \$350,000

0 Bedroom, 0.00 Bathroom, Rural on 58.56 Acres

None, Rural Leduc County, AB

Here is your choice to own a excellent piece of property with lots of possibilities. 58.56 acres on Hwy 39, situated exactly in the NW corner of Hwy 39 & RR 30 by village of WARBURG in Leduc County. Nice property to build your home. These lands are being used for Hay at present. Great piece of of land at this price.