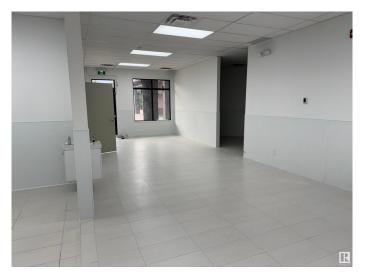

## \$429,000

0 Bedroom, 0.00 Bathroom, Business on 0.00 Acres

Webber Greens, Edmonton, AB

Brand New Daycare opportunity in Lewis Estates. Approved from the City Of Edmonton for 50 kids. Construction of interior improvements scheduled to be completed by first week of June. Lots of density in this busy and growing part of the city. Plenty of time to set up and open by September. Sale is for Tenant Improvements Only, Licencing will be the operators resposibility

#### **Exterior**

Exterior Brick, Wood Frame Construction Brick, Wood Frame