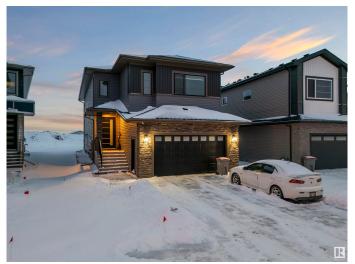

#### \$719,000

5 Bedroom, 4.50 Bathroom, 2,678 sqft Rural on 0.06 Acres

Irvine Creek, Rural Leduc County, AB

This detached two-storey single-family home blends style and functionality. With a spacious patio, a large gazebo in the backyard, and a double garage, it offers both comfort and convenience. The main floor features a cozy living room, modern kitchen, and family room, ideal for gatherings. The primary bedroom on the main level includes an ensuite 3-piece bathroom. Upstairs, you'll find additional bedrooms, a den, and a bonus room for flexible use. The home also includes a 5-piece ensuite and a 4-piece bath on the upper level, plus a 2-piece bath on the main floor. Central in-built speakers and a big backyard gazebo create an inviting atmosphere. Located in a prime area close to Edmonton South, this home offers easy access to schools, parks, shopping, and dining, making it the perfect choice for families seeking space and convenience.