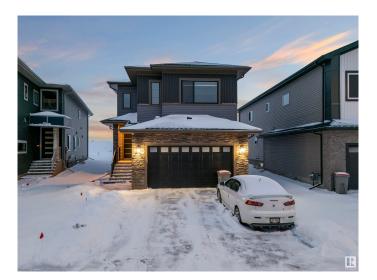

#### \$719,000

5 Bedroom, 4.50 Bathroom, 2,678 sqft Rural on 0.06 Acres

Irvine Creek, Rural Leduc County, AB

This detached two-storey single-family home blends style and functionality. With a spacious patio, a large gazebo in the backyard, and a double garage, it offers both comfort and convenience. The main floor features a cozy living room, modern kitchen, and family room, ideal for gatherings. The primary bedroom on the main level includes an ensuite 3-piece bathroom. Upstairs, you'll find additional bedrooms, a den, and a bonus room for flexible use. The home also includes a 5-piece ensuite and a 4-piece bath on the upper level, plus a 2-piece bath on the main floor. Central in-built speakers and a big backyard gazebo create an inviting atmosphere. Located in a prime area close to Edmonton South, this home offers easy access to schools, parks, shopping, and dining, making it the perfect choice for families seeking space and convenience.