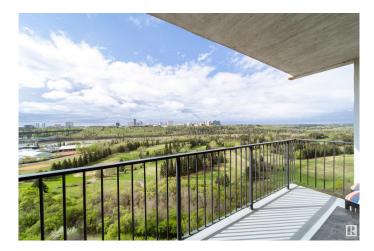

#### \$189,900

1 Bedroom, 1.00 Bathroom, 797 sqft Condo / Townhouse on 0.00 Acres

Wîhkwêntôwin, Edmonton, AB

SPECTACULAR RIVER VALLEY VIEW!! At just under 800 saft, this renovated one bedroom one bathroom condo in the Valhalla high rise building is the ideal place to call home. The spacious living room is bright with sliding glass doors opening to a large south facing balcony perfect for relaxing and enjoying the gorgeous views of the River Valley and Victoria golf course. The kitchen features quartz counter tops, stainless steel appliances, white cabinetry, and a tile backsplash. Completing this unit is a good-sized primary bedroom, a dining area, an updated bathroom as well as an in-suite storage room. Underground titled parking stall. The Valhalla offers an indoor pool, well equipped exercise room, party/social room, outdoor patio, bicycle storage room, free laundry, air conditioning & visitor parking. Pet friendly building. Conveniently located close to LRT, shopping, restaurants, river valley trails and other amenities.

## **Community Information**

| Address               | 604 11307 99 Avenue                                                                                                                                                                        |  |
|-----------------------|--------------------------------------------------------------------------------------------------------------------------------------------------------------------------------------------|--|
| Area                  | Edmonton                                                                                                                                                                                   |  |
| Subdivision           | Wîhkwêntôwin                                                                                                                                                                               |  |
| City                  | Edmonton                                                                                                                                                                                   |  |
| County                | ALBERTA                                                                                                                                                                                    |  |
| Province              | AB                                                                                                                                                                                         |  |
| Postal Code           | T5K 0H2                                                                                                                                                                                    |  |
| Amenities             |                                                                                                                                                                                            |  |
| Amenities             | Air Conditioner, Detectors Smoke, Exercise Room, Parking-Visitor, Party<br>Room, Patio, Pool-Indoor, Recreation Room/Centre, Sauna; Swirlpool;<br>Steam, Secured Parking, Storage-In-Suite |  |
| Parking               | Heated, Underground                                                                                                                                                                        |  |
| Has Pool              | Yes                                                                                                                                                                                        |  |
| Interior              |                                                                                                                                                                                            |  |
| Appliances<br>Heating | Dishwasher-Built-In, Microwave Hood Fan, Refrigerator, Stove-Electric<br>Hot Water, Natural Gas                                                                                            |  |
| # of Stories          | 15                                                                                                                                                                                         |  |
| Stories               | 1                                                                                                                                                                                          |  |
| Has Basement          | Yes                                                                                                                                                                                        |  |
| Basement              | None, No Basement                                                                                                                                                                          |  |
| Exterior              |                                                                                                                                                                                            |  |
| Exterior              | Concrete                                                                                                                                                                                   |  |
| Exterior Features     | Backs Onto Park/Trees, Golf Nearby, Park/Reserve, Public Transportation, Ravine View, River Valley View, Shopping Nearby                                                                   |  |