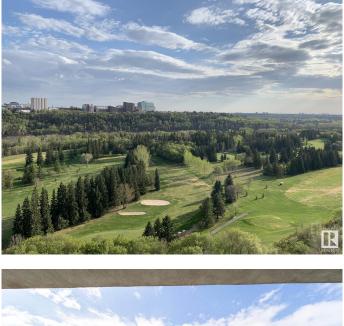

#### \$189,900

1 Bedroom, 1.00 Bathroom, 797 sqft Condo / Townhouse on 0.00 Acres

Wîhkwêntôwin, Edmonton, AB

SPECTACULAR RIVER VALLEY VIEW!! At just under 800 saft, this renovated one bedroom one bathroom condo in the Valhalla high rise building is the ideal place to call home. The spacious living room is bright with sliding glass doors opening to a large south facing balcony perfect for relaxing and enjoying the gorgeous views of the River Valley and Victoria golf course. The kitchen features quartz counter tops, stainless steel appliances, white cabinetry, and a tile backsplash. Completing this unit is a good-sized primary bedroom, a dining area, an updated bathroom as well as an in-suite storage room. Underground titled parking stall. The Valhalla offers an indoor pool, well equipped exercise room, party/social room, outdoor patio, bicycle storage room, free laundry, air conditioning & visitor parking. Pet friendly building. Conveniently located close to LRT, shopping, restaurants, river valley trails and other amenities.

## **Community Information**

| Address               | 604 11307 99 Avenue                                                                                                                                                                        |  |
|-----------------------|--------------------------------------------------------------------------------------------------------------------------------------------------------------------------------------------|--|
| Area                  | Edmonton                                                                                                                                                                                   |  |
| Subdivision           | Wîhkwêntôwin                                                                                                                                                                               |  |
| City                  | Edmonton                                                                                                                                                                                   |  |
| County                | ALBERTA                                                                                                                                                                                    |  |
| Province              | AB                                                                                                                                                                                         |  |
| Postal Code           | T5K 0H2                                                                                                                                                                                    |  |
| Amenities             |                                                                                                                                                                                            |  |
| Amenities             | Air Conditioner, Detectors Smoke, Exercise Room, Parking-Visitor, Party<br>Room, Patio, Pool-Indoor, Recreation Room/Centre, Sauna; Swirlpool;<br>Steam, Secured Parking, Storage-In-Suite |  |
| Parking               | Heated, Underground                                                                                                                                                                        |  |
| Has Pool              | Yes                                                                                                                                                                                        |  |
| Interior              |                                                                                                                                                                                            |  |
| Appliances<br>Heating | Dishwasher-Built-In, Microwave Hood Fan, Refrigerator, Stove-Electric<br>Hot Water, Natural Gas                                                                                            |  |
| # of Stories          | 15                                                                                                                                                                                         |  |
| Stories               | 1                                                                                                                                                                                          |  |
| Has Basement          | Yes                                                                                                                                                                                        |  |
| Basement              | None, No Basement                                                                                                                                                                          |  |
| Exterior              |                                                                                                                                                                                            |  |
| Exterior              | Concrete                                                                                                                                                                                   |  |
| Exterior Features     | Backs Onto Park/Trees, Golf Nearby, Park/Reserve, Public Transportation, Ravine View, River Valley View, Shopping Nearby                                                                   |  |