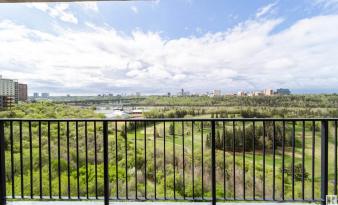

#### \$189,900

1 Bedroom, 1.00 Bathroom, 797 sqft Condo / Townhouse on 0.00 Acres

Wîhkwêntôwin, Edmonton, AB

SPECTACULAR RIVER VALLEY VIEW!! At just under 800 saft, this renovated one bedroom one bathroom condo in the Valhalla high rise building is the ideal place to call home. The spacious living room is bright with sliding glass doors opening to a large south facing balcony perfect for relaxing and enjoying the gorgeous views of the River Valley and Victoria golf course. The kitchen features quartz counter tops, stainless steel appliances, white cabinetry, and a tile backsplash. Completing this unit is a good-sized primary bedroom, a dining area, an updated bathroom as well as an in-suite storage room. Underground titled parking stall. The Valhalla offers an indoor pool, well equipped exercise room, party/social room, outdoor patio, bicycle storage room, free laundry, air conditioning & visitor parking. Pet friendly building. Conveniently located close to LRT, shopping, restaurants, river valley trails and other amenities.

## **Community Information**

| Address               | 604 11307 99 Avenue                                                                                                                                                                        |  |
|-----------------------|--------------------------------------------------------------------------------------------------------------------------------------------------------------------------------------------|--|
| Area                  | Edmonton                                                                                                                                                                                   |  |
| Subdivision           | Wîhkwêntôwin                                                                                                                                                                               |  |
| City                  | Edmonton                                                                                                                                                                                   |  |
| County                | ALBERTA                                                                                                                                                                                    |  |
| Province              | AB                                                                                                                                                                                         |  |
| Postal Code           | T5K 0H2                                                                                                                                                                                    |  |
| Amenities             |                                                                                                                                                                                            |  |
| Amenities             | Air Conditioner, Detectors Smoke, Exercise Room, Parking-Visitor, Party<br>Room, Patio, Pool-Indoor, Recreation Room/Centre, Sauna; Swirlpool;<br>Steam, Secured Parking, Storage-In-Suite |  |
| Parking               | Heated, Underground                                                                                                                                                                        |  |
| Has Pool              | Yes                                                                                                                                                                                        |  |
| Interior              |                                                                                                                                                                                            |  |
| Appliances<br>Heating | Dishwasher-Built-In, Microwave Hood Fan, Refrigerator, Stove-Electric<br>Hot Water, Natural Gas                                                                                            |  |
| # of Stories          | 15                                                                                                                                                                                         |  |
| Stories               | 1                                                                                                                                                                                          |  |
| Has Basement          | Yes                                                                                                                                                                                        |  |
| Basement              | None, No Basement                                                                                                                                                                          |  |
| Exterior              |                                                                                                                                                                                            |  |
| Exterior              | Concrete                                                                                                                                                                                   |  |
| Exterior Features     | Backs Onto Park/Trees, Golf Nearby, Park/Reserve, Public Transportation, Ravine View, River Valley View, Shopping Nearby                                                                   |  |