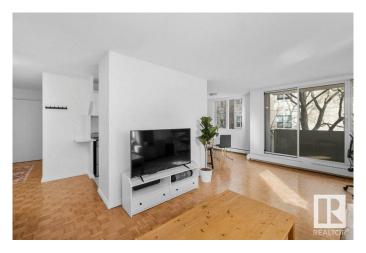

## \$165,000

1 Bedroom, 1.00 Bathroom, 683 sqft Condo / Townhouse on 0.00 Acres

WîhkwÃantôwin, Edmonton, AB

Discover modern living in downtown Edmonton with this 1-bedroom corner unit, offering stunning river valley views. Nestled in a quiet, concrete building, it features lots of windows for ample light and breathtaking sights. The modern kitchen, stylish bathroom, and generous storage space ensure comfort and convenience. Enjoy access to a shared rooftop terrace with panoramic city and valley views, secure covered parking, and proximity to the LRT for easy commuting. This prime location is ideal for experiencing downtown's vibrant lifestyle. A unique opportunity to embrace urban living at its finest.

## Interior

Appliances Refrigerator, Stove-Electric

Heating Hot Water, Natural Gas