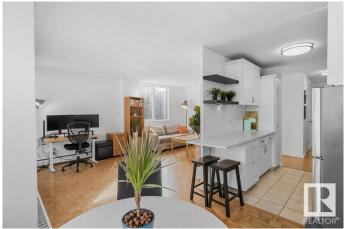

## \$165,000

1 Bedroom, 1.00 Bathroom, 683 sqft Condo / Townhouse on 0.00 Acres

WîhkwÃantôwin, Edmonton, AB

Discover modern living in downtown Edmonton with this 1-bedroom corner unit, offering stunning river valley views. Nestled in a quiet, concrete building, it features lots of windows for ample light and breathtaking sights. The modern kitchen, stylish bathroom, and generous storage space ensure comfort and convenience. Enjoy access to a shared rooftop terrace with panoramic city and valley views, secure covered parking, and proximity to the LRT for easy commuting. This prime location is ideal for experiencing downtown's vibrant lifestyle. A unique opportunity to embrace urban living at its finest.

#### **Exterior**

Exterior Concrete

Exterior Features Backs Onto Park/Trees, Golf Nearby, Landscaped, Playground Nearby,

Public Transportation, Schools, Shopping Nearby, View City

Roof Tar & amp; Gravel

Construction Concrete