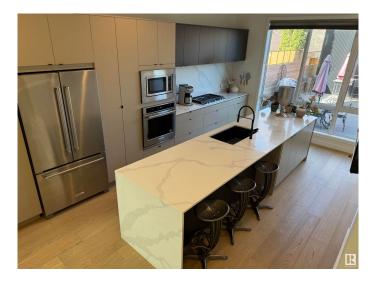

## \$1,050,000

3 Bedroom, 2.50 Bathroom, 2,047 sqft Single Family on 0.00 Acres

Westmount, Edmonton, AB

LOCATION! LOCATION! LOCATION! Situated on an exclusive and desireable, elite strip of houses on a beautiful tree-lined street sits this PRIME LOCATION property. Inside you'll find giant windows allowing a ton of natural light throughout, central A/C, GAS fireplace, shiplap wall detail, gorgeous cabinetry, quartz countertops, stainless steel apliance package, built in sound, low maintenance landscaping, 20ft composite deck, 9ft garage door w/ electric motor, upgraded panel and wiring for charging station. This luxury home in Groat Estates has it all! Frameless glass railings and custom open-rise staircase adds to the visual luxury. Relax in the primary bedroom oasis floor to ceiling windows, 8ft doors and a 5pc spa like ensuite. This one also has a professionally finished basement family room, cozy enough for movie night but large enough to entertain guests. This one is truly a must see and is sure to make your short list!