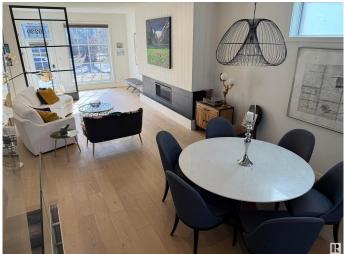

## \$1,050,000

3 Bedroom, 2.50 Bathroom, 2,047 sqft Single Family on 0.00 Acres

Westmount, Edmonton, AB

LOCATION! LOCATION! LOCATION! Situated on an exclusive and desireable, elite strip of houses on a beautiful tree-lined street sits this PRIME LOCATION property. Inside you'll find giant windows allowing a ton of natural light throughout, central A/C, GAS fireplace, shiplap wall detail, gorgeous cabinetry, quartz countertops, stainless steel apliance package, built in sound, low maintenance landscaping, 20ft composite deck, 9ft garage door w/ electric motor, upgraded panel and wiring for charging station. This luxury home in Groat Estates has it all! Frameless glass railings and custom open-rise staircase adds to the visual luxury. Relax in the primary bedroom oasis floor to ceiling windows, 8ft doors and a 5pc spa like ensuite. This one also has a professionally finished basement family room, cozy enough for movie night but large enough to entertain guests. This one is truly a must see and is sure to make your short list!