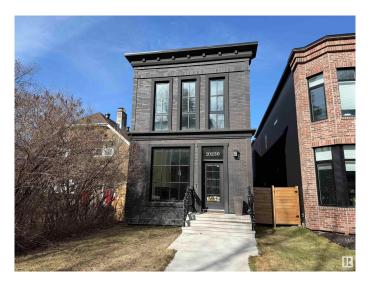

# \$1,050,000 - 10230 125 Street, Edmonton

MLS® #E4435427

## \$1,050,000

3 Bedroom, 2.50 Bathroom, 2,047 sqft Single Family on 0.00 Acres

Westmount, Edmonton, AB

LOCATION! LOCATION! LOCATION! Situated on an exclusive and desireable, elite strip of houses on a beautiful tree-lined street sits this PRIME LOCATION property. Inside you'll find giant windows allowing a ton of natural light throughout, central A/C, GAS fireplace, shiplap wall detail, gorgeous cabinetry, quartz countertops, stainless steel apliance package, built in sound, low maintenance landscaping, 20ft composite deck, 9ft garage door w/ electric motor, upgraded panel and wiring for charging station. This luxury home in Groat Estates has it all! Frameless glass railings and custom open-rise staircase adds to the visual luxury. Relax in the primary bedroom oasis floor to ceiling windows, 8ft doors and a 5pc spa like ensuite. This one also has a professionally finished basement family room, cozy enough for movie night but large enough to entertain guests. This one is truly a must see and is sure to make your short list!