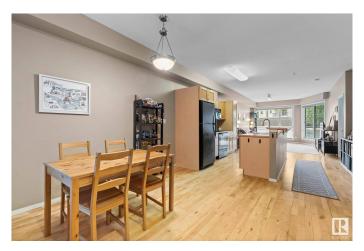

# **Community Information**

Address 107 11933 106 Avenue

Area Edmonton

Subdivision Queen Mary Park

City Edmonton
County ALBERTA

Province AB

Postal Code T5H 0S2

# of Stories 4
Stories 4

Has Basement Yes

Basement None, No Basement

#### **Exterior**

Exterior Wood, Stucco

Exterior Features Public Transportation, Schools, Shopping Nearby

Roof Flat

Construction Wood, Stucco

Foundation Concrete Perimeter