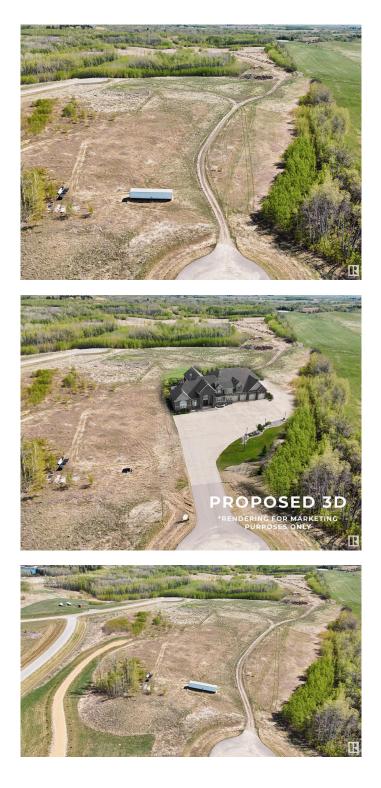

#### \$324,900

0 Bedroom, 0.00 Bathroom, Rural on 4.55 Acres

West Point Estates, Rural Parkland County, AB

Your Dream Home Awaits – 4.5 Acre Hillside Lot with Stunning Jackfish Lake Views. Welcome to your opportunity to build the custom hillside dream home you've always envisioned. Nestled on a picturesque 4.5-acre parcel in West Point Estates subdivision, this rare property offers spectacular views of beautiful Jackfish Lake. Imagine waking up each day to the serenity of nature, with the peaceful shimmer of the lake below & expansive sky above. Perched on elevated terrain, this lot is perfectly positioned to take full advantage of west-facing sunsets year-roundâ€"whether you're relaxing on your future deck, enjoying an evening by the firepit, or simply admiring the glow through future floor-to-ceiling windows. Just 35 minutes from the city limits, this property offers a perfect balance between peaceful rural living & easy access to urban amenities. With ample space for your dream home, shop, & more, the possibilities are endless. This is more than landâ€"it's a lifestyle. Your private retreat with a view awaits.